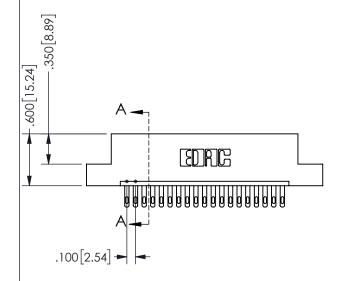

THIS IS A C.A.D. GENERATED DRAWING -2.735[69.47] DO NOT MAKE MANUAL REVISIONS TO MASTER. 2.475[62.87] "D" 2.160 54.86 -2.000 [50.8]

ISSUE NUMBER ORIGINAL

CARD SLOT ACCEPTS .054" [1.37] TO .070"[1.78] <sup>⊥</sup> THICK PCB

-2x Ø.156[3.96]

.160 4.06 .330[8.38] POINT OF CARD SLOT CONTACT .370 9.4

<u>Contact Dimensions:</u>
500-Wire Hole .050x.025(1.27x0.64) - Tail LG=.260(6.60)
.100 (2.54) Contact Spacing x .200 (5.08) Row Spacing

345/395 SERIES CARD EDGE CONNECTOR PART NUMBER: 345-019-500-107

YOUR CONNECTION TO QUALITY & SERVICE

**EDAC INC** TORONTO, ONTARIO CANADA

THESE DRAWINGS AND SPECIFICATIONS ARE THE PROPERTY OF EDAC INC.,AND SHALL NOT BE REPRODUCED, OR COPIED OR USED AS THE BASIS FOR THE MANUFACTURE OR SALE OF APPARATUS WITHOUT WRITTEN PERMISSION.