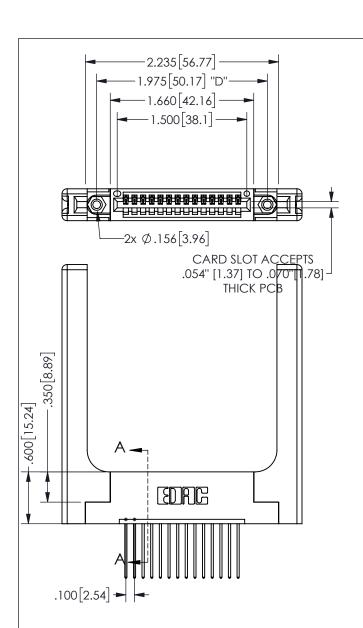

THIS IS A C.A.D. GENERATED DRAWING DO NOT MAKE MANUAL REVISIONS TO MASTER.

ISSUE NUMBER ORIGINAL

1

.160[4.06] .330[8.38] POINT OF **CARD SLOT** CONTACT .370 9.4

<u>Contact Dimensions:</u>
542-Wire Wrap .025 Sq.(0.64 Sq.) - Tail LG=.645(16.38)
.100 (2.54) Contact Spacing x .200 (5.08) Row Spacing

345/395 SERIES CARD EDGE CONNECTOR PART NUMBER: 345-014-542-158

**EDAC INC** TORONTO, ONTARIO CANADA

YOUR CONNECTION TO QUALITY & SERVICE

THESE DRAWINGS AND SPECIFICATIONS ARE THE PROPERTY OF EDAC INC.,AND SHALL NOT BE REPRODUCED, OR COPIED OR USED AS THE BASIS FOR THE MANUFACTURE OR SALE OF APPARATUS WITHOUT WRITTEN PERMISSION.