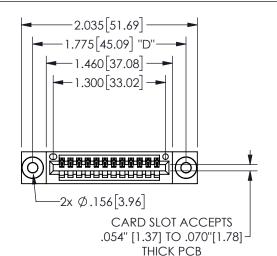

## SECTION A-A 345/395 SERIES CARD EDGE CONNECTOR

PART NUMBER: 345-012-524-603

YOUR CONNECTION TO QUALITY & SERVICE

**EDAC INC** TORONTO, ONTARIO CANADA

THESE DRAWINGS AND SPECIFICATIONS ARE THE PROPERTY OF EDAC INC., AND SHALL NOT BE REPRODUCED, OR COPIED OR USED AS THE BASIS FOR THE MANUFACTURE OR SALE OF APPARATUS WITHOUT WRITTEN PERMISSION.

|  | ACAD REFERENCE NO.  | 345-ENC          | G-MASTER |
|--|---------------------|------------------|----------|
|  | DRAWN: R.STA.MONICA | DATE:MAY.16/2017 |          |
|  | CHECKED:            | DATE:            |          |
|  | SCALE: NTS          | SHEET            | OF 2     |
|  | DRAWING NUMBER      |                  | ISSUE    |
|  | 345-ENG-MASTER      |                  | 1        |