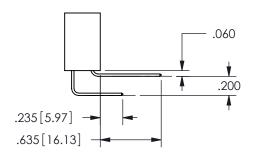

THIS IS A C.A.D. GENERATED DRAWING DO NOT MAKE MANUAL REVISIONS TO MASTER.

ISSUE NUMBER

ORIGINAL

1

**Contact Dimensions:** 524-P.C. Tail .018 Sq.(0.46 Sq.) - Tail LG=.175(4.45) .100 (2.54) Contact Spacing x .200 (5.08) Row Spacing

ISSUE NUMBER ORIGINAL

1

**Contact Code 558** 

Contact Code 559

**Contact Code 560** 

INSULATOR MATERIAL: THERMOPLASTIC POLYESTER, UL 94V-0 DAP MATERIAL AVAILABLE UPON REQUEST

CONTACT MATERIAL; COPPER ALLOY CONTACT PLATING: GOLD ON THE MATING AREA, TIN PLATING ON THE CONTACT TAILS, NICKEL UNDERPLATE

## 345/395 SERIES CARD EDGE CONNECTOR CONTACT CODE 555,556,558,559,560 DIMENSIONS

YOUR CONNECTION TO QUALITY & SERVICE

**EDAC INC** TORONTO, ONTARIO CANADA

THESE DRAWINGS AND SPECIFICATIONS ARE THE PROPERTY OF EDAC INC.,AND SHALL NOT BE REPRODUCED, OR COPIED OR USED AS THE BASIS FOR THE MANUFACTURE OR SALE OF APPARATUS WITHOUT WRITTEN PERMISSION.

| ACAD REFERENCE NO.  | 345-ENG-MASTER   |
|---------------------|------------------|
| DRAWN: R.STA.MONICA | DATE:MAY.16/2017 |
| CHECKED:            | DATE:            |
| SCALE: 1:1          | SHEET 2 OF 2     |
| DRAWING NUMBER      | ISSUE            |
| 345-ENG-MASTER      | 1                |