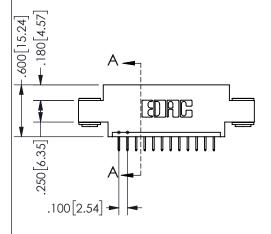

THIS IS A C.A.D. GENERATED DRAWING DO NOT MAKE MANUAL REVISIONS TO MASTER.

ISSUE NUMBER

ORIGINAL

1

**Contact Dimensions:** 524-P.C. Tail .018 Sq.(0.46 Sq.) - Tail LG=.175(4.45) .100 (2.54) Contact Spacing x .200 (5.08) Row Spacing

.160 4.06 .330[8.38] POINT OF CARD SLOT CONTACT

ISSUE NUMBER ORIGINAL

1

**Contact Code 558** 

Contact Code 559

**Contact Code 560** 

INSULATOR MATERIAL: THERMOPLASTIC POLYESTER, UL 94V-0 DAP MATERIAL AVAILABLE UPON REQUEST

CONTACT MATERIAL; COPPER ALLOY CONTACT PLATING: GOLD ON THE MATING AREA, TIN PLATING ON THE CONTACT TAILS, NICKEL UNDERPLATE

## 345/395 SERIES CARD EDGE CONNECTOR CONTACT CODE 555,556,558,559,560 DIMENSIONS

YOUR CONNECTION TO QUALITY & SERVICE

**EDAC INC** TORONTO, ONTARIO CANADA

THESE DRAWINGS AND SPECIFICATIONS ARE THE PROPERTY OF EDAC INC.,AND SHALL NOT BE REPRODUCED, OR COPIED OR USED AS THE BASIS FOR THE MANUFACTURE OR SALE OF APPARATUS WITHOUT WRITTEN PERMISSION.