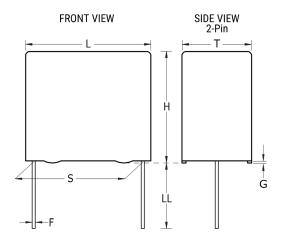

F464BB152J2K5Z

Not for New Design

F464, Film, Metallized Polypropylene, General Purpose, 1500 pF, 5%, 2500 VDC, 85°C, Lead Spacing = 15mm

Click here for the 3D model.

| Dimensions |                 |
|------------|-----------------|
| L          | 18mm -0.5mm     |
| Н          | 10mm -0.5mm     |
| т          | 4mm -0.5mm      |
| S          | 15mm +/-0.4mm   |
| LL         | 4mm +2mm        |
| F          | 0.8mm +/-0.05mm |
| G          | 0.5mm NOM       |