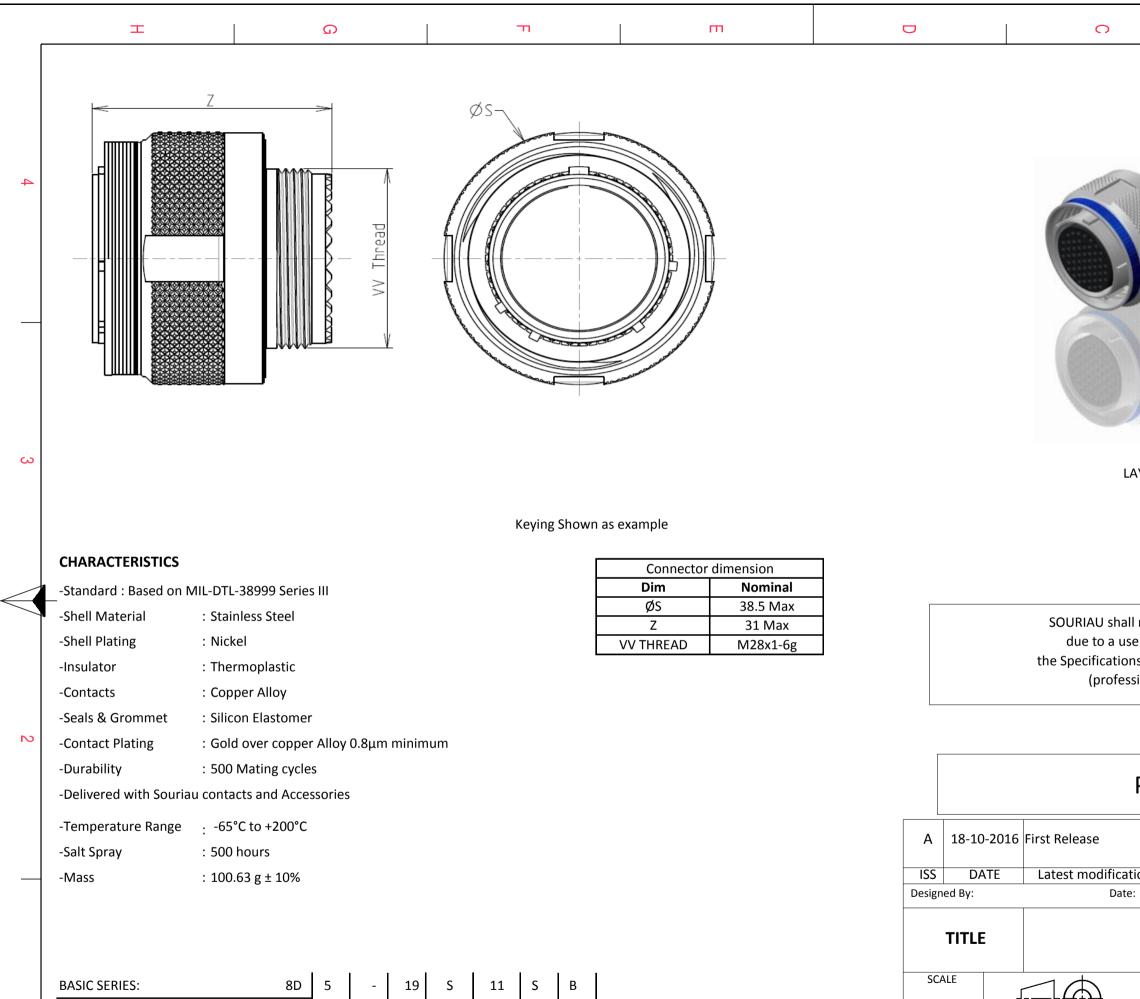

| BASIC SERIES:                         | 8D       | 5 | - | 19 | S | 11 | S                                  | В |  |    |             |           | SCALE   | L | $\square \square$ |  |
|---------------------------------------|----------|---|---|----|---|----|------------------------------------|---|--|----|-------------|-----------|---------|---|-------------------|--|
| SHELL TYPE : Plug with RFI S          | hielding |   |   |    |   |    |                                    |   |  |    |             |           | NA      | Ĺ | $\neg \Psi$       |  |
| CONTACT TYPE : Standard Crimp Contact |          |   |   |    |   |    | ORIENTATION                        |   |  |    |             | ATION : B | SOURIAU |   | www               |  |
| SHELL SIZE : 19                       |          |   |   |    |   |    | CONTACT TYPE : SOCKET(500 Matings) |   |  |    | Matings)    |           |         |   |                   |  |
| PLATING : S = Nickel                  |          |   |   |    |   |    |                                    |   |  | CO | NTACT LAYOU | T : 19-11 | FORMAT  | I |                   |  |
|                                       |          |   |   |    |   |    |                                    |   |  |    |             |           | A3      |   |                   |  |
| Н                                     |          | G |   |    |   |    | F                                  |   |  | Е  |             |           | D       |   | С                 |  |

\_\_\_\_

|                                                                                                                                                                                                                                                                                                                                   | B    |  |  |  |   |  |  |  |
|-----------------------------------------------------------------------------------------------------------------------------------------------------------------------------------------------------------------------------------------------------------------------------------------------------------------------------------|------|--|--|--|---|--|--|--|
|                                                                                                                                                                                                                                                                                                                                   | C    |  |  |  | 4 |  |  |  |
| LAYOUT SHOWN AS EXA                                                                                                                                                                                                                                                                                                               | MPLE |  |  |  | 3 |  |  |  |
| all not be liable for any non-conformity or damage<br>use of the Products which does not comply with<br>ons issued by either of the Parties or by a third party<br>essional recommendation, technical notice.)<br>$Country \qquad Jurisdiction \& Control List \\ \hline FR \qquad Not Listed \\ \hline PN: 8D519S11SB \\ \hline$ |      |  |  |  |   |  |  |  |
| ation - by MOD N° te: CUSTOMER DRAWING  Stainless Steel Plug 8D series  General linear Tolerances:  859                                                                                                                                                                                                                           |      |  |  |  |   |  |  |  |
| ±       This document is the property of SOURIAU         W.SOURIAU.COM       it must not be reproduced or communicated without permission         SOURIAU DRG N°       SHEET                                                                                                                                                      |      |  |  |  |   |  |  |  |
| 8D519S11SB-C     1/2       B     A                                                                                                                                                                                                                                                                                                |      |  |  |  |   |  |  |  |