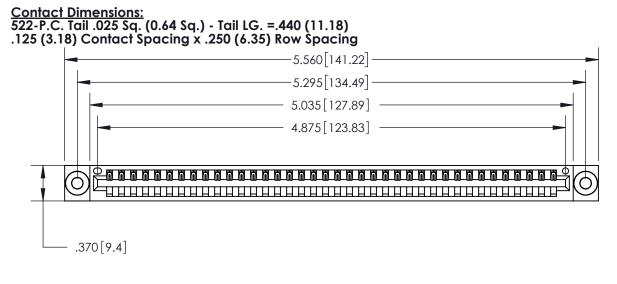

THIS IS A C.A.D. GENERATED DRAWING DO NOT MAKE MANUAL REVISIONS TO MASTER.

ISSUE NUMBER ORIGINAL (1)

.054 [1.37] to .070 [1.78] Thick P.C. Board

Card Slot Accepts

.330 [8.38] Card Slot .160 [4.07] Point of Contact -

INSULATOR MATERIAL: THERMOPLASTIC POLYESTER, UL 94V-0 CONTACT MATERIAL; COPPER, NICKEL, TIN ALLOY CA-725 CONTACT PLATING: GOLD ON THE MATING AREA, TIN-LEAD

ON THE CONTACT TAILS, NICKEL UNDERPLATE

.600 [15.24]

846/896 SERIES HIGH TEMP CARD EDGE CONNECTOR PART NUMBER: 896-038-522-603

YOUR CONNECTION TO QUALITY & SERVICE

**EDAC INC** TORONTO, ONTARIO CANADA

THESE DRAWINGS AND SPECIFICATIONS ARE THE PROPERTY OF EDAC INC.,AND SHALL NOT BE REPRODUCED, OR COPIED OR USED AS THE BASIS FOR THE MANUFACTURE OR SALE OF APPARATUS WITHOUT WRITTEN PERMISSION.