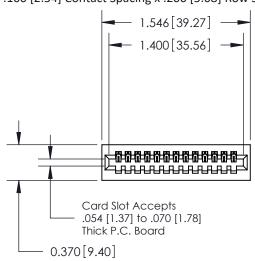

## **Contact Detail**

540-Wire Wrap .025 Sq.(0.64 Sq.) - Tail LG=.570(14.48) .100 [2.54] Contact Spacing x .200 [5.08] Row Spacing

**See Accompanying Pages for:** 

- **Contact Bend Details**
- **Mounting Options**

.240 [6.10] Point of Contact-

842/892 Series High Temp Card Edge Connector Part Number: 892-013-540-101

YOUR CONNECTION TO QUALITY & SERVICE

CANADA

842 ENG MASTER J.LEE DATE: OCT. 06/09 SHEET 1 OF 3

**SECTION A-A** 