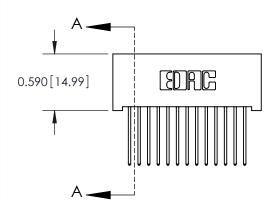

842 Assembly

THIS IS A C.A.D. GENERATED DRAWING DO NOT MAKE MANUAL REVISIONS TO MASTER

ORIGINAL (1)

| 842/892 Series High Temp Card Edge Connector<br>Contact Bend Detail |                                                                                                 | ACAD REFERENCE NO. 842 ENG MASTER |             |                  |        |
|---------------------------------------------------------------------|-------------------------------------------------------------------------------------------------|-----------------------------------|-------------|------------------|--------|
|                                                                     |                                                                                                 | DRAWN:                            | J.LEE       | DATE: OCT. 06/09 |        |
|                                                                     |                                                                                                 | CHECKED:                          |             | DATE:            |        |
| EDAC INC                                                            | THESE DRAWINGS AND SPECIFICATIONS ARE THE PROPERTY OF EDAC INCAND                               | SCALE:                            | NTS         | SHEET :          | 2 OF 3 |
| TORONTO, ONTARIO                                                    | SHALL NOT BE REPRODUCED,OR COPIED OR USED AS THE BASIS FOR THE MANUFACTURE OR SALE OF APPARATUS | DRAWING                           | NUMBER      |                  | ISSUE  |
| YOUR CONNECTION TO QUALITY & SERVICE                                |                                                                                                 | 8                                 | 42 Assembly |                  | 1      |