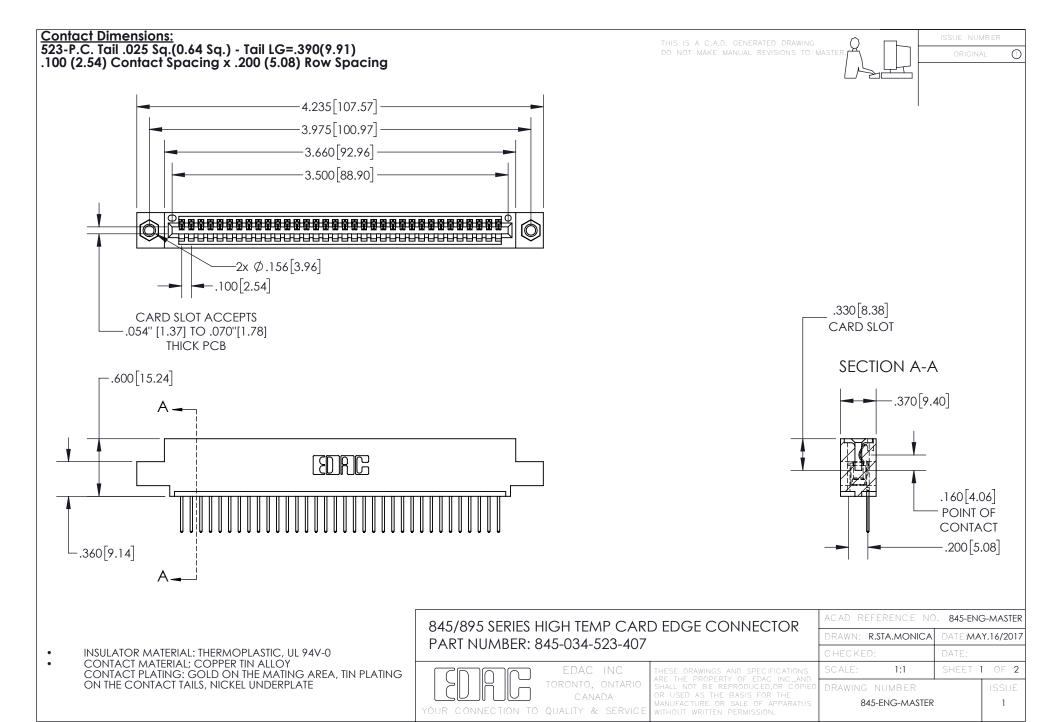

INSULATOR MATERIAL: THERMOPLASTIC POLYESTER, UL 94V-0 DAP MATERIAL AVAILABLE UPON REQUEST

**Contact Code 558** 

CONTACT MATERIAL; COPPER ALLOY CONTACT PLATING: GOLD ON THE MATING AREA, TIN PLATING ON THE CONTACT TAILS, NICKEL UNDERPLATE

## 845/895 SERIES HIGH TEMP CARD EDGE CONNECTOR CONTACT CODE 555,556,558,559,560 DIMENSIONS

YOUR CONNECTION TO QUALITY & SERVICE

Contact Code 559

|   | ACAD REFERENCE NO. 845-ENG-MASTER |                  |  |
|---|-----------------------------------|------------------|--|
|   | DRAWN: R.STA.MONICA               | DATE:MAY.16/2017 |  |
|   | CHECKED:                          | DATE:            |  |
|   | SCALE: 1:1                        | SHEET 2 OF 2     |  |
| D | DRAWING NUMBER                    | ISSUE            |  |

Contact Code 560

845-ENG-MASTER