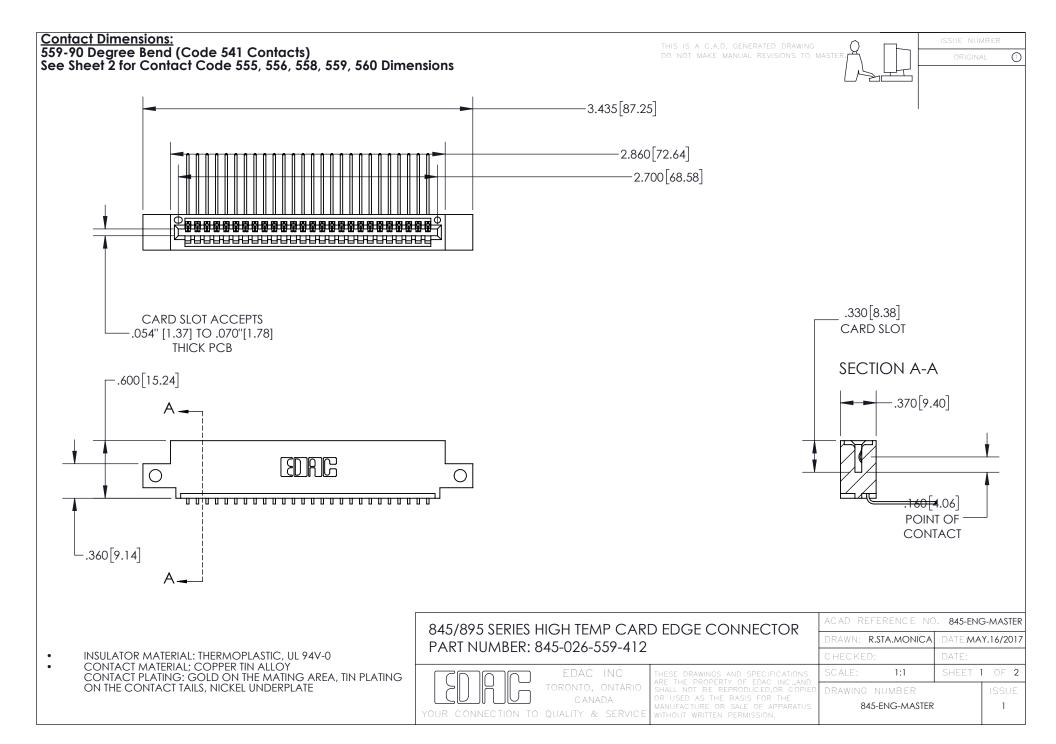

- INSULATOR MATERIAL: THERMOPLASTIC POLYESTER, UL 94V-0 DAP MATERIAL AVAILABLE UPON REQUEST
- CONTACT MATERIAL; COPPER ALLOY

CONTACT PLATING: GOLD ON THE MATING AREA, TIN PLATING ON THE CONTACT TAILS, NICKEL UNDERPLATE

## 845/895 SERIES HIGH TEMP CARD EDGE CONNECTOR CONTACT CODE 555,556,558,559,560 DIMENSIONS

YOUR CONNECTION TO QUALITY & SERVICE

|   | ACAD REFERENCE NO. 845-ENG-MASTER |                  |
|---|-----------------------------------|------------------|
|   | DRAWN: R.STA.MONICA               | DATE:MAY.16/2017 |
|   | CHECKED:                          | DATE:            |
| D | SCALE: 1:1                        | SHEET 2 OF 2     |
|   | DRAWING NUMBER                    | ISSUE            |

845-ENG-MASTER