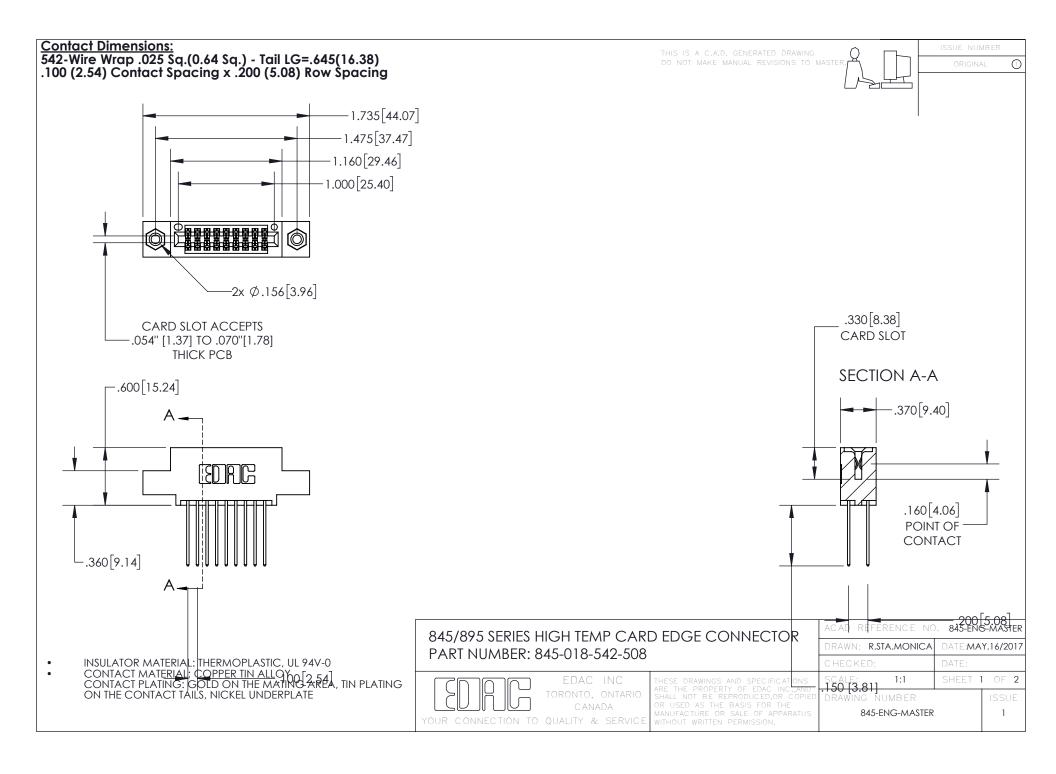

- INSULATOR MATERIAL: THERMOPLASTIC POLYESTER, UL 94V-0 DAP MATERIAL AVAILABLE UPON REQUEST
- CONTACT MATERIAL; COPPER ALLOY

CONTACT PLATING: GOLD ON THE MATING AREA, TIN PLATING ON THE CONTACT TAILS, NICKEL UNDERPLATE