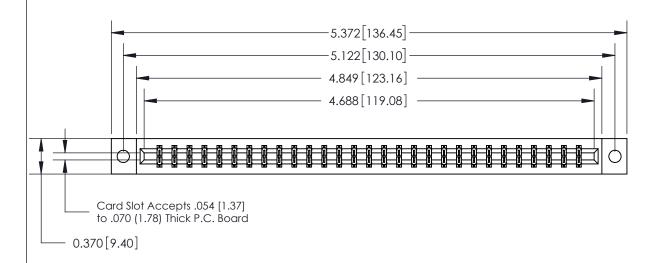

ISSUE NUMBER

ORIGINAL

**See Accompanying Page for:** 

- **Bend Detail**
- **Mounting Options**

833 Series High Temp Card Edge Connector Part Number: 833-058-523-802

YOUR CONNECTION TO QUALITY & SERVICE

**EDAC INC** TORONTO, ONTARIO CANADA

THESE DRAWINGS AND SPECIFICATIONS ARE THE PROPERTY OF EDAC INC.,AND SHALL NOT BE REPRODUCED, OR COPIED OR USED AS THE BASIS FOR THE MANUFACTURE OR SALE OF APPARATUS WITHOUT WRITTEN PERMISSION.

| ACAD REFERENCE NO. | 833 ENG MASTER   |  |  |
|--------------------|------------------|--|--|
| DRAWN: J.LEE       | DATE: OCT. 14/09 |  |  |
| CHECKED:           | DATE:            |  |  |
| SCALE: NTS         | SHEET 1 OF 3     |  |  |
| DRAWING NUMBER     | ISSUE            |  |  |
| 833 Assembly       | 1                |  |  |