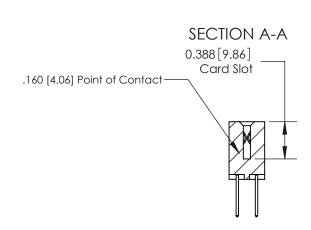

**Mounting Option** 

02-.128 (3.25) Dia. Mounting Holes

**Contact Detail** 

523-P.C. Tail .025 Sq.(0.64 Sq.) - Tail LG=.390(9.91)

.156 [3.96] Contact Spacing x .200 [5.08] Row Spacing

THIS IS A C.A.D. GENERATED DRAWING DO NOT MAKE MANUAL REVISIONS TO MASTER.

ISSUE NUMBER

ORIGINAL

**See Accompanying Page for:** 

- **Bend Detail**
- **Mounting Options**

833 Series High Temp Card Edge Connector Part Number: 833-058-523-802

YOUR CONNECTION TO QUALITY & SERVICE

**EDAC INC** TORONTO, ONTARIO CANADA