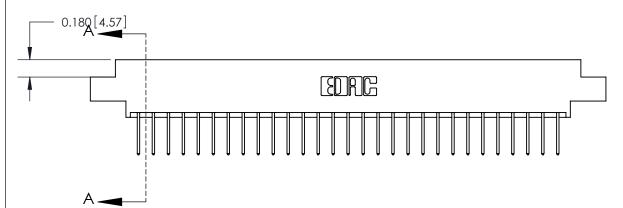

**Mounting Option** 

02-.128 (3.25) Dia. Mounting Holes

**Contact Detail** 

523-P.C. Tail .025 Sq.(0.64 Sq.) - Tail LG=.390(9.91)

.156 [3.96] Contact Spacing x .200 [5.08] Row Spacing

THIS IS A C.A.D. GENERATED DRAWING DO NOT MAKE MANUAL REVISIONS TO MASTER.

ISSUE NUMBER

ORIGINAL

**See Accompanying Page for:** 

- **Bend Detail**
- **Mounting Options**

833 Series High Temp Card Edge Connector Part Number: 833-058-523-802

YOUR CONNECTION TO QUALITY & SERVICE

**EDAC INC** TORONTO, ONTARIO CANADA