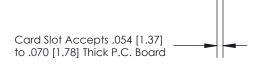

## **Contact Detail**

90 Degree Bend (Code 541 Contacts)

.156 [3.96] Contact Spacing x .200 [5.08] Row Spacing

.175 [4.45] Point of Contact (Measured from bottom of Card Slot)

**See Accompanying Page for:** 