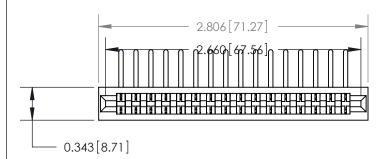

## **Contact Detail**

90 Degree Bend (Code 541 Contacts)

.156 [3.96] Contact Spacing x .200 [5.08] Row Spacing

.175 [4.45] Point of Contact (Measured from bottom of Card Slot)

**See Accompanying Page for:** 