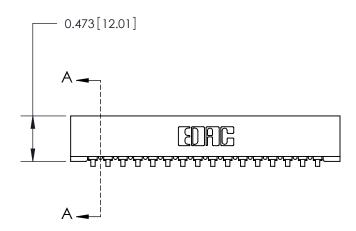

**Mounting Option** 

No Mounting Lugs

## **Contact Detail**

90 Degree Bend (Code 541 Contacts)

.156 [3.96] Contact Spacing x .200 [5.08] Row Spacing





.175 [4.45] Point of Contact (Measured from bottom of Card Slot)



**See Accompanying Page for:** 

**Contact Bend Details** 

807/857 Series High Temp Card Edge Connector Part Number: 807-016-457-101

YOUR CONNECTION TO QUALITY & SERVICE

| ACAD REFERENCE NO. 807 ENG MASTER |                  |
|-----------------------------------|------------------|
| DRAWN: J.LEE                      | DATE: AUG. 11/09 |
| CHECKED:                          | DATE:            |
| SCALE: NTS                        | SHEET 1 OF 2     |
| DRAWING NUMBER                    | ISSUE            |

**SECTION A-A** 

807 Assembly