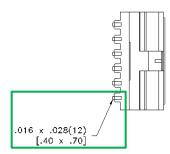

## Wurth Electronics Midcom Inc.

121 Airport Drive · P.O. Box 1330 Watertown SD, 57201-6330, USA T: +1 (605) 886 4385 · www.we-online.com

Width and length dimensions will change

Turns Ratio Value tolerance will be removed: ±1%