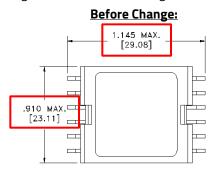

## Wurth Electronics Midcom Inc.

121 Airport Drive · P.O. Box 1330 Watertown SD, 57201-6330, USA T: +1 (605) 886 4385 · www.we-online.com

Width and length dimensions will change

Turns Ratio Value tolerance will be removed: ±1%