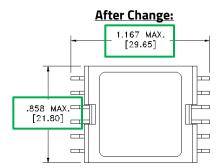

## Wurth Electronics Midcom Inc.

121 Airport Drive · P.O. Box 1330 Watertown SD, 57201-6330, USA T: +1 (605) 886 4385 · www.we-online.com

Width and length dimensions will change

Turns Ratio Value tolerance will be removed: ±1%