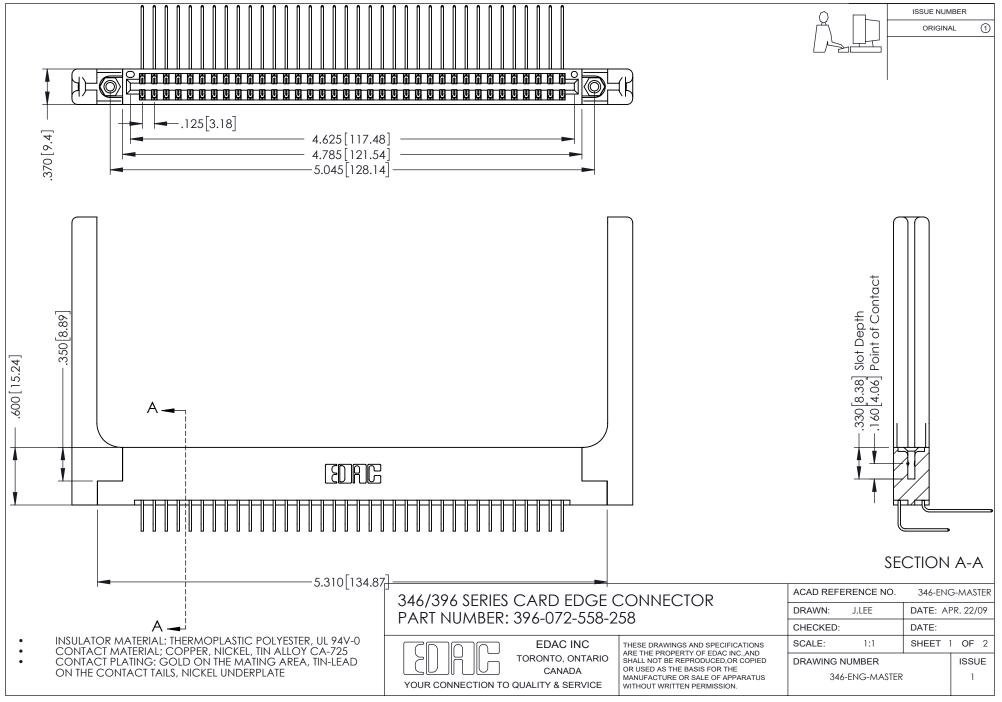

## **Contact Code 556**

INSULATOR MATERIAL: THERMOPLASTIC POLYESTER, UL 94V-0 CONTACT MATERIAL; COPPER, NICKEL, TIN ALLOY CA-725 CONTACT PLATING: GOLD ON THE MATING AREA, TIN-LEAD

ON THE CONTACT TAILS, NICKEL UNDERPLATE

## 346/396 SERIES CARD EDGE CONNECTOR CONTACT CODE 555,556,558,559,560 DIMENSIONS

YOUR CONNECTION TO QUALITY & SERVICE

**EDAC INC** TORONTO, ONTARIO CANADA

THESE DRAWINGS AND SPECIFICATIONS ARE THE PROPERTY OF EDAC INC.,AND SHALL NOT BE REPRODUCED, OR COPIED OR USED AS THE BASIS FOR THE MANUFACTURE OR SALE OF APPARATUS WITHOUT WRITTEN PERMISSION.