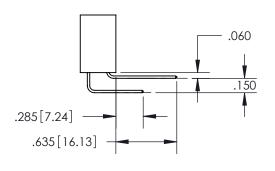

## SECTION A-A

<u>Contact Dimensions:</u> 523-P.C. Tail .025 Sq.(0.64 Sq.) - Tail LG=.390(9.91) .100 (2.54) Contact Spacing x .200 (5.08) Row Spacing

INSULATOR MATERIAL: THERMOPLASTIC PBT, UL 94V-0 CONTACT MATERIAL; COPPER TIN ALLOY CONTACT PLATING: GOLD ON THE MATING AREA, TIN PLATING ON THE CONTACT TAILS, NICKEL UNDERPLATE