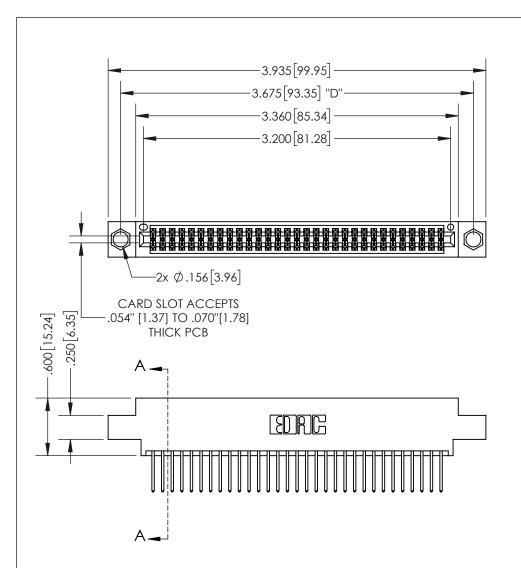

THIS IS A C.A.D. GENERATED DRAWING DO NOT MAKE MANUAL REVISIONS TO MASTER.

ISSUE NUMBER

1

ORIGINAL

.160 4.06 POINT OF CONTACT .330[8.38] -.370[9.4] **CARD SLOT** .150 [3.81]

## SECTION A-A

<u>Contact Dimensions:</u> 523-P.C. Tail .025 Sq.(0.64 Sq.) - Tail LG=.390(9.91) .100 (2.54) Contact Spacing x .200 (5.08) Row Spacing

INSULATOR MATERIAL: THERMOPLASTIC PBT, UL 94V-0 CONTACT MATERIAL; COPPER TIN ALLOY CONTACT PLATING: GOLD ON THE MATING AREA, TIN PLATING ON THE CONTACT TAILS, NICKEL UNDERPLATE

345/395 SERIES CARD EDGE CONNECTOR PART NUMBER: 395-062-523-804

**EDAC INC** TORONTO, ONTARIO CANADA

THESE DRAWINGS AND SPECIFICATIONS ARE THE PROPERTY OF EDAC INC.,AND SHALL NOT BE REPRODUCED, OR COPIED OR USED AS THE BASIS FOR THE MANUFACTURE OR SALE OF APPARATUS WITHOUT WRITTEN PERMISSION.

| ACAD REFERENCE NO.  | 345-ENG-MASTER   |
|---------------------|------------------|
| DRAWN: R.STA.MONICA | DATE:MAY.16/2017 |
| CHECKED:            | DATE:            |
| SCALE: 1:1          | SHEET 1 OF 2     |
| DRAWING NUMBER      | ISSUE            |
| 345-ENG-MASTER      | 1                |