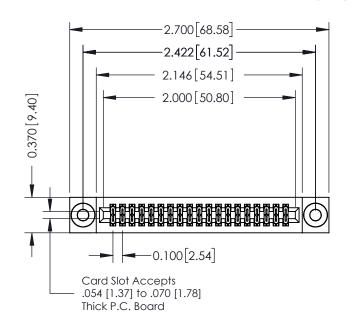

## **See Accompanying Pages for:**

- **Contact Bend Details**
- **Mounting Options**

| 342 / 392 Card Edge Connector |
|-------------------------------|
| Part Number: 392-038-556-203  |

YOUR CONNECTION TO QUALITY & SERVICE