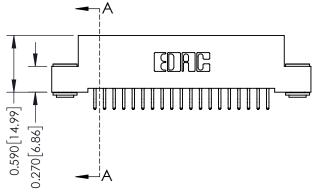

**Mounting Option** 

03-.116 (2.95) I.D. Floating Eyelets

**Contact Detail** 

556-Extender Board Bend (Code 520 Contacts) .100 [2.54] Contact Spacing x .200 [5.08] Row Spacing





## 0.240 [6.10] Point of Contact 0.410[10.41] SECTION A-A

## **See Accompanying Pages for:**

- **Contact Bend Details**
- **Mounting Options**

| 342 / 392 Card Edge Connector |
|-------------------------------|
| Part Number: 392-038-556-203  |

YOUR CONNECTION TO QUALITY & SERVICE

342 ENG MASTER DATE: OCT. 06/09 J.LEE NTS SHEET 1 OF 3

342 Assembly

THIS IS A C.A.D. GENERATED DRAWING DO NOT MAKE MANUAL REVISIONS TO MASTER. ISSUE NUMBER

ORIGINAL

1



| 342 / 392 Series Card Edge Connector<br>Contact Bend Detail |                                                                                                                                     | ACAD REFERENCE NO. 342 ENG MASTER |             |          |          |
|-------------------------------------------------------------|----