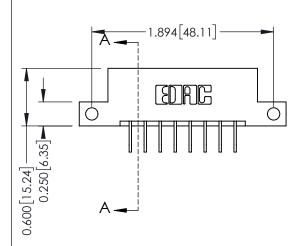

**Mounting Option** 

12-.128 (3.25) Dia. Side Mounting Holes

**Contact Detail** 

558-90 Degree Bend (Code 541 Contacts)

.156 [3.96] Contact Spacing x .200 [5.08] Row Spacing

THIS IS A C.A.D. GENERATED DRAWING DO NOT MAKE MANUAL REVISIONS TO MASTER.