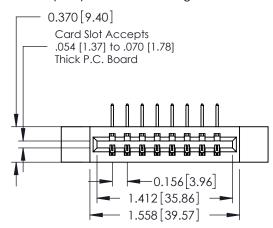

**Mounting Option** 

12-.128 (3.25) Dia. Side Mounting Holes

**Contact Detail** 

558-90 Degree Bend (Code 541 Contacts)

.156 [3.96] Contact Spacing x .200 [5.08] Row Spacing

THIS IS A C.A.D. GENERATED DRAWING DO NOT MAKE MANUAL REVISIONS TO MASTER.

SECTION A-A

0.160 [4.06] Point of Contact Card Slot

0.330[8.38]

ISSUE NUMBER

ORIGINAL

1

| 337 / 387 Series Card Edge Connector<br>Contact Bend Detail |                                                                               | ACAD REFERENCE NO. | 337 ENG MASTER         |               |
|-------------------------------------------------------------|-------------------------------------------------------------------------------|--------------------|------------------------|---------------|
|                                                             |                                                                               | DRAWN: J.LEE       | J.LEE DATE: OCT. 06/09 |               |
|                                                             |                                                                               | CHECKED:           | DATE:                  |               |
| EDAC INC                                                    | EDAC INC  THESE DRAWINGS AND SPECIFICATIONS ARE THE PROPERTY OF EDAC INC. AND | SCALE: NTS         | SHEET                  | 2 <b>OF</b> 3 |
| TORONTO, ONTARIO CANADA                                     | SHALL NOT BE REPRODUCED, OR COPIED OR USED AS THE BASIS FOR THE               | DRAWING NUMBER     |                        | ISSUE         |
| YOUR CONNECTION TO QUALITY & SERVICE                        | MANUFACTURE OR SALE OF APPARATUS WITHOUT WRITTEN PERMISSION.                  | 337 Assembly       |                        | 1             |