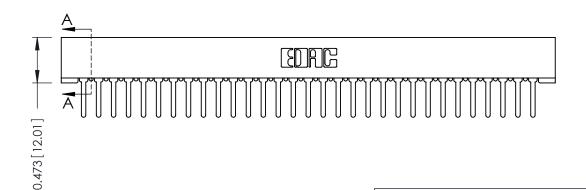

## **SECTION A-A**

**See Accompanying Pages for:** 

- **Contact Bend Details**
- **Mounting Options**

307 / 357 Card Edge Connector Part Number: 357-031-427-101

**EDAC INC** TORONTO, ONTARIO CANADA

THESE DRAWINGS AND SPECIFICATIONS ARE THE PROPERTY OF EDAC INC.,AND SHALL NOT BE REPRODUCED, OR COPIED OR USED AS THE BASIS FOR THE MANUFACTURE OR SALE OF APPARATUS WITHOUT WRITTEN PERMISSION.