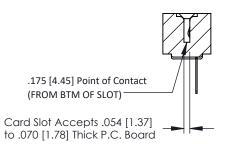

**Mounting Option** No Mounting Lugs **Contact Detail** 

PC Tail .046x.013(1.17x0.33) - Tail LG=.358(9.09) .156 [3.96] Contact Spacing x .200 [5.08] Row Spacing

THIS IS A C.A.D. GENERATED DRAWING DO NOT MAKE MANUAL REVISIONS TO MASTER.