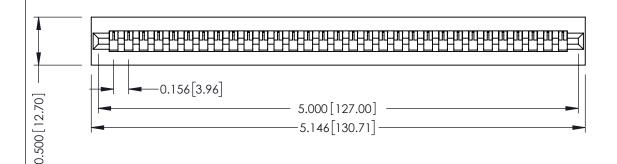

**Mounting Option** No Mounting Lugs **Contact Detail** 

PC Tail .046x.013(1.17x0.33) - Tail LG=.358(9.09) .156 [3.96] Contact Spacing x .200 [5.08] Row Spacing

THIS IS A C.A.D. GENERATED DRAWING DO NOT MAKE MANUAL REVISIONS TO MASTER.