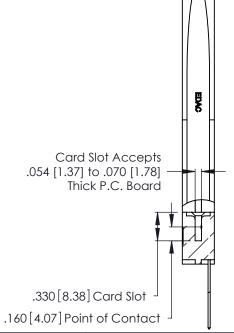

THIS IS A C.A.D. GENERATED DRAWING DO NOT MAKE MANUAL REVISIONS TO MASTER.

ISSUE NUMBER

ORIGINAL

1

**Contact Code 555** 

Contact Code 556

**Contact Code 558** 

**Contact Code 559** 

**Contact Code 560** 

INSULATOR MATERIAL: THERMOPLASTIC POLYESTER, UL 94V-0 CONTACT MATERIAL; COPPER, NICKEL, TIN ALLOY CA-725 CONTACT PLATING: GOLD ON THE MATING AREA, TIN-LEAD

ON THE CONTACT TAILS, NICKEL UNDERPLATE

346/396 SERIES CARD EDGE CONNECTOR CONTACT CODE 555,556,558,559,560 DIMENSIONS

YOUR CONNECTION TO QUALITY & SERVICE

**EDAC INC** TORONTO, ONTARIO CANADA

THESE DRAWINGS AND SPECIFICATIONS ARE THE PROPERTY OF EDAC INC.,AND SHALL NOT BE REPRODUCED, OR COPIED OR USED AS THE BASIS FOR THE MANUFACTURE OR SALE OF APPARATUS WITHOUT WRITTEN PERMISSION.