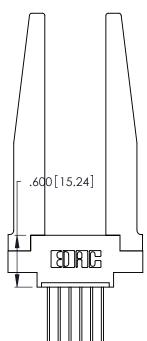

<u>Contact Dimensions:</u>
541-Wire Wrap .025 Sq. (0.64 Sq.) - Tail LG. =.750 (19.05) .125 (3.18) Contact Spacing x .250 (6.35) Row Spacing

INSULATOR MATERIAL: THERMOPLASTIC POLYESTER, UL 94V-0 CONTACT MATERIAL; COPPER, NICKEL, TIN ALLOY CA-725

CONTACT PLATING: GOLD ON THE MATING AREA, TIN-LEAD ON THE CONTACT TAILS, NICKEL UNDERPLATE

THIS IS A C.A.D. GENERATED DRAWING DO NOT MAKE MANUAL REVISIONS TO MASTER.

ISSUE NUMBER ORIGINAL 1

346/396 SERIES CARD EDGE CONNECTOR PART NUMBER: 346-006-541-678