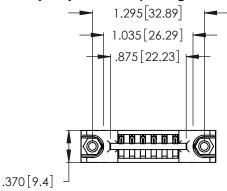

<u>Contact Dimensions:</u>
541-Wire Wrap .025 Sq. (0.64 Sq.) - Tail LG. =.750 (19.05) .125 (3.18) Contact Spacing x .250 (6.35) Row Spacing

INSULATOR MATERIAL: THERMOPLASTIC POLYESTER, UL 94V-0 CONTACT MATERIAL; COPPER, NICKEL, TIN ALLOY CA-725

CONTACT PLATING: GOLD ON THE MATING AREA, TIN-LEAD ON THE CONTACT TAILS, NICKEL UNDERPLATE

THIS IS A C.A.D. GENERATED DRAWING DO NOT MAKE MANUAL REVISIONS TO MASTER.

ISSUE NUMBER ORIGINAL 1

346/396 SERIES CARD EDGE CONNECTOR PART NUMBER: 346-006-541-678