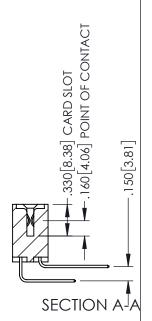

345-ENG-MASTER

DATE:MAY.16/2017

**Contact Code 558** 

Contact Code 559

Contact Code 560

INSULATOR MATERIAL: THERMOPLASTIC POLYESTER, UL 94V-0

DAP MATERIAL AVAILABLE UPON REQUEST

CONTACT MATERIAL; COPPER ALLOY CONTACT PLATING: GOLD ON THE MATING AREA, TIN PLATING ON THE CONTACT TAILS, NICKEL UNDERPLATE