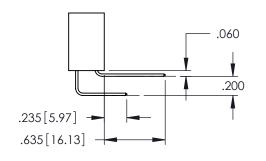

Contact Dimensions: 559-90 Degree Bend (Code 541 Contacts) See Sheet 2 for Contact Code 555, 556, 558, 559, 560 Dimensions

345/395 SERIES CARD EDGE CONNECTOR PART NUMBER: 345-048-559-803

YOUR CONNECTION TO QUALITY & SERVICE