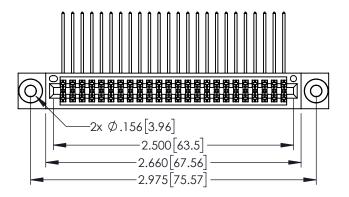

Contact Dimensions: 559-90 Degree Bend (Code 541 Contacts) See Sheet 2 for Contact Code 555, 556, 558, 559, 560 Dimensions

345/395 SERIES CARD EDGE CONNECTOR PART NUMBER: 345-048-559-803

YOUR CONNECTION TO QUALITY & SERVICE