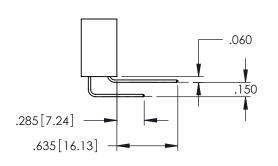

345-ENG-MASTER

DATE:MAY.16/2017

**Contact Code 558** 

Contact Code 559

Contact Code 560

INSULATOR MATERIAL: THERMOPLASTIC POLYESTER, UL 94V-0

DAP MATERIAL AVAILABLE UPON REQUEST

CONTACT MATERIAL; COPPER ALLOY CONTACT PLATING: GOLD ON THE MATING AREA, TIN PLATING ON THE CONTACT TAILS, NICKEL UNDERPLATE

## 345/395 SERIES CARD EDGE CONNECTOR CONTACT CODE 555,556,558,559,560 DIMENSIONS

YOUR CONNECTION TO QUALITY & SERVICE

|   | ACAD REFERENCE NO. 345-ENG-MASTER |                  |  |  |  |
|---|-----------------------------------|------------------|--|--|--|
|   | DRAWN: R.STA.MONICA               | DATE:MAY.16/2017 |  |  |  |
|   | CHECKED:                          | DATE:            |  |  |  |
|   | SCALE: 1:1                        | SHEET 2 OF 2     |  |  |  |
| D | DRAWING NUMBER                    | ISSUE            |  |  |  |