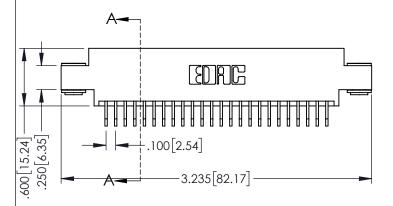

Contact Dimensions: 559-90 Degree Bend (Code 541 Contacts) See Sheet 2 for Contact Code 555, 556, 558, 559, 560 Dimensions

345/395 SERIES CARD EDGE CONNECTOR PART NUMBER: 345-048-559-803

YOUR CONNECTION TO QUALITY & SERVICE