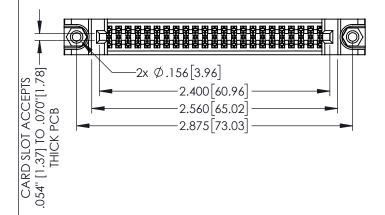

1

345/395 SERIES CARD EDGE CONNECTOR PART NUMBER: 345-046-560-588

YOUR CONNECTION TO QUALITY & SERVICE

|   | Diameter into the control of the con | 2711 2310 11110, 2017 |       |
|---|--------------------------------------------------------------------------------------------------------------------------------------------------------------------------------------------------------------------------------------------------------------------------------------------------------------------------------------------------------------------------------------------------------------------------------------------------------------------------------------------------------------------------------------------------------------------------------------------------------------------------------------------------------------------------------------------------------------------------------------------------------------------------------------------------------------------------------------------------------------------------------------------------------------------------------------------------------------------------------------------------------------------------------------------------------------------------------------------------------------------------------------------------------------------------------------------------------------------------------------------------------------------------------------------------------------------------------------------------------------------------------------------------------------------------------------------------------------------------------------------------------------------------------------------------------------------------------------------------------------------------------------------------------------------------------------------------------------------------------------------------------------------------------------------------------------------------------------------------------------------------------------------------------------------------------------------------------------------------------------------------------------------------------------------------------------------------------------------------------------------------------|-----------------------|-------|
|   | CHECKED:                                                                                                                                                                                                                                                                                                                                                                                                                                                                                                                                                                                                                                                                                                                                                                                                                                                                                                                                                                                                                                                                                                                                                                                                                                                                                                                                                                                                                                                                                                                                                                                                                                                                                                                                                                                                                                                                                                                                                                                                                                                                                                                       | DATE:                 |       |
|   | SCALE: 1:1                                                                                                                                                                                                                                                                                                                                                                                                                                                                                                                                                                                                                                                                                                                                                                                                                                                                                                                                                                                                                                                                                                                                                                                                                                                                                                                                                                                                                                                                                                                                                                                                                                                                                                                                                                                                                                                                                                                                                                                                                                                                                                                     | SHEET 1               | OF 2  |
| D | DRAWING NUMBER                                                                                                                                                                                                                                                                                                                                                                                                                                                                                                                                                                                                                                                                                                                                                                                                                                                                                                                                                                                                                                                                                                                                                                                                                                                                                                                                                                                                                                                                                                                                                                                                                                                                                                                                                                                                                                                                                                                                                                                                                                                                                                                 |                       | ISSUE |
|   | 345-ENG-MASTER                                                                                                                                                                                                                                                                                                                                                                                                                                                                                                                                                                                                                                                                                                                                                                                                                                                                                                                                                                                                                                                                                                                                                                                                                                                                                                                                                                                                                                                                                                                                                                                                                                                                                                                                                                                                                                                                                                                                                                                                                                                                                                                 |                       | 1     |
|   |                                                                                                                                                                                                                                                                                                                                                                                                                                                                                                                                                                                                                                                                                                                                                                                                                                                                                                                                                                                                                                                                                                                                                                                                                                                                                                                                                                                                                                                                                                                                                                                                                                                                                                                                                                                                                                                                                                                                                                                                                                                                                                                                |                       |       |

DRAWN: R.STA.MONICA DATE:MAY.16/2017

**SECTION A-A** 

345-ENG-MASTER

INSULATOR MATERIAL: THERMOPLASTIC PBT BLACK, UL 94V-0

CONTACT MATERIAL; COPPER TIN ALLOY CONTACT PLATING: GOLD ON THE MATING AREA, TIN PLATING ON THE CONTACT TAILS, NICKEL UNDERPLATE