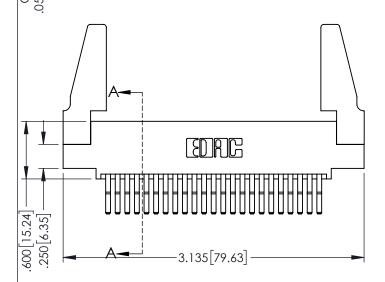

DRAWN: R.STA.MONICA DATE:MAY.16/2017

**SECTION A-A** 

345-ENG-MASTER

INSULATOR MATERIAL: THERMOPLASTIC PBT BLACK, UL 94V-0

CONTACT MATERIAL; COPPER TIN ALLOY CONTACT PLATING: GOLD ON THE MATING AREA, TIN PLATING ON THE CONTACT TAILS, NICKEL UNDERPLATE