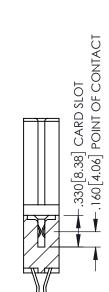

DRAWN: R.STA.MONICA DATE:MAY.16/2017

**SECTION A-A** 

345-ENG-MASTER

INSULATOR MATERIAL: THERMOPLASTIC PBT BLACK, UL 94V-0

CONTACT MATERIAL; COPPER TIN ALLOY CONTACT PLATING: GOLD ON THE MATING AREA, TIN PLATING ON THE CONTACT TAILS, NICKEL UNDERPLATE