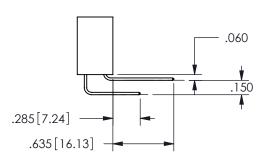

## .240[6.1] .600[15.24] 250 [6.35] .100[2.54]

<u>Contact Dimensions:</u>
555-Extender Board Bend (Code 500 Contacts)
See Sheet 2 for Contact Code 555, 556, 558, 559, 560 **Dimensions** 

| 345/395 SERIES CARD EDGE CONNECTOR |
|------------------------------------|
| PART NUMBER: 345-046-555-512       |