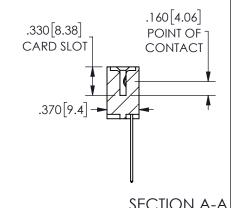

ORIGINAL 1

ISSUE NUMBER

**Contact Code 558** 

Contact Code 559

Contact Code 560

INSULATOR MATERIAL: THERMOPLASTIC POLYESTER, UL 94V-0 DAP MATERIAL AVAILABLE UPON REQUEST

CONTACT MATERIAL; COPPER ALLOY CONTACT PLATING: GOLD ON THE MATING AREA, TIN PLATING ON THE CONTACT TAILS, NICKEL UNDERPLATE

345/395 SERIES CARD EDGE CONNECTOR CONTACT CODE 555,556,558,559,560 DIMENSIONS

YOUR CONNECTION TO QUALITY & SERVICE

**EDAC INC** TORONTO, ONTARIO CANADA

THESE DRAWINGS AND SPECIFICATIONS ARE THE PROPERTY OF EDAC INC.,AND SHALL NOT BE REPRODUCED, OR COPIED OR USED AS THE BASIS FOR THE MANUFACTURE OR SALE OF APPARATUS WITHOUT WRITTEN PERMISSION.