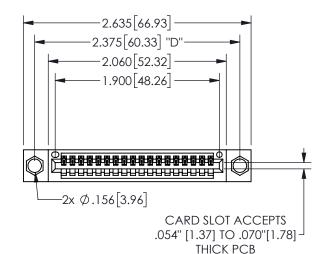

THIS IS A C.A.D. GENERATED DRAWING DO NOT MAKE MANUAL REVISIONS TO MASTER.

ISSUE NUMBER

ORIGINAL

<u>Contact Dimensions:</u> 544-Wire Wrap .050x.025(1.27x0.64) - Tail LG=.750(19.05)

.100 (2.54) Contact Spacing x .200 (5.08) Row Spacing

## 345/395 SERIES CARD EDGE CONNECTOR PART NUMBER: 345-018-544-404

**EDAC INC** TORONTO, ONTARIO CANADA

THESE DRAWINGS AND SPECIFICATIONS ARE THE PROPERTY OF EDAC INC.,AND SHALL NOT BE REPRODUCED, OR COPIED OR USED AS THE BASIS FOR THE MANUFACTURE OR SALE OF APPARATUS WITHOUT WRITTEN PERMISSION.