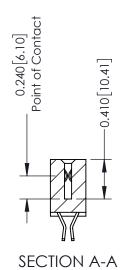

**Mounting Option** 

02-.128 (3.25) Wide Mounting Slots

**Contact Detail** 

555-Extender Board Bend (Code 500 Contacts) .100 [2.54] Contact Spacing x .200 [5.08] Row Spacing

**See Accompanying Pages for:** 

THIS IS A C.A.D. GENERATED DRAWING DO NOT MAKE MANUAL REVISIONS TO MASTER. ISSUE NUMBER

ORIGINAL

1

| 342 / 392 Series Card Edge Connector<br>Contact Bend Detail |                                                                                                                                                                                                  | ACAD REFERENCE NO. 342 ENG MASTER |             |                  |        |
|-------------------------------------------------------------|--------------------------------------------------------------------------------------------------------------------------------------------------------------------------------------------------|-----------------------------------|-------------|------------------|--------|
|                                                             |                                                                                                                                                                                                  | DRAWN:                            | J.LEE       | DATE: OCT. 06/09 |        |
|                                                             |                                                                                                                                                                                                  | CHECKED:                          |             | DATE:            |        |
| TORONTO, ONTARIO                                            | THESE DRAWINGS AND SPECIFICATIONS ARE THE PROPERTY OF EDAC INC. AND SHALL NOT BE REPRODUCED, OR COPIED OR USED AS THE BASIS FOR THE MANUFACTURE OR SALE OF APPARATUS WITHOUT WRITTEN PERMISSION. | SCALE:                            | NTS         | SHEET :          | 2 OF 3 |
|                                                             |                                                                                                                                                                                                  | DRAWING                           | NUMBER      |                  | ISSUE  |
| YOUR CONNECTION TO QUALITY & SERVICE                        |                                                                                                                                                                                                  | 3                                 | 42 Assembly |                  | 1      |