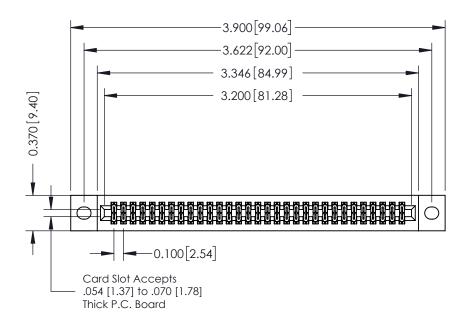

**Mounting Option** 

02-.128 (3.25) Wide Mounting Slots

**Contact Detail** 

555-Extender Board Bend (Code 500 Contacts) .100 [2.54] Contact Spacing x .200 [5.08] Row Spacing

**See Accompanying Pages for:** 

- **Contact Bend Details**
- **Mounting Options**

342 / 392 Card Edge Connector Part Number: 342-062-555-202

YOUR CONNECTION TO QUALITY & SERVICE

CANADA

342 ENG MASTER J.LEE DATE: OCT. 06/09 SHEET 1 OF 3

342 Assembly

THIS IS A C.A.D. GENERATED DRAWING DO NOT MAKE MANUAL REVISIONS TO MASTER. ISSUE NUMBER

ORIGINAL

1

| 342 / 392 Series Card Edge Connector<br>Contact Bend Detail |                                                                                                                                                                                                  | ACAD REFERENCE NO. 342 ENG MASTER |             |                  |        |
|-------------------------------------------------------------|--------------------------------------------------------------------------------------------------------------------------------------------------------------------------------------------------|-----------------------------------|-------------|------------------|--------|
|                                                             |                                                                                                                                                                                                  | DRAWN:                            | J.LEE       | DATE: OCT. 06/09 |        |
|                                                             |                                                                                                                                                                                                  | CHECKED:                          |             | DATE:            |        |
| TORONTO, ONTARIO                                            | THESE DRAWINGS AND SPECIFICATIONS ARE THE PROPERTY OF EDAC INC. AND SHALL NOT BE REPRODUCED, OR COPIED OR USED AS THE BASIS FOR THE MANUFACTURE OR SALE OF APPARATUS WITHOUT WRITTEN PERMISSION. | SCALE:                            | NTS         | SHEET :          | 2 OF 3 |
|                                                             |                                                                                                                                                                                                  | DRAWING                           | NUMBER      |                  | ISSUE  |
| YOUR CONNECTION TO QUALITY & SERVICE                        |                                                                                                                                                                                                  | 3                                 | 42 Assembly |                  | 1      |