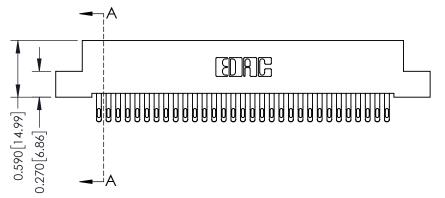

THIS IS A C.A.D. GENERATED DRAWING DO NOT MAKE MANUAL REVISIONS TO MASTER. ISSUE NUMBER

ORIGINAL

1

| 342 / 392 Series Card Edge Connector<br>Contact Bend Detail |                                                                                                                                                                                                  | ACAD REFERENCE NO. 342 ENG MASTER |             |                  |        |
|-------------------------------------------------------------|--------------------------------------------------------------------------------------------------------------------------------------------------------------------------------------------------|-----------------------------------|-------------|------------------|--------|
|                                                             |                                                                                                                                                                                                  | DRAWN:                            | J.LEE       | DATE: OCT. 06/09 |        |
|                                                             |                                                                                                                                                                                                  | CHECKED:                          |             | DATE:            |        |
| TORONTO, ONTARIO                                            | THESE DRAWINGS AND SPECIFICATIONS ARE THE PROPERTY OF EDAC INC. AND SHALL NOT BE REPRODUCED, OR COPIED OR USED AS THE BASIS FOR THE MANUFACTURE OR SALE OF APPARATUS WITHOUT WRITTEN PERMISSION. | SCALE:                            | NTS         | SHEET :          | 2 OF 3 |
|                                                             |                                                                                                                                                                                                  | DRAWING                           | NUMBER      |                  | ISSUE  |
| YOUR CONNECTION TO QUALITY & SERVICE                        |                                                                                                                                                                                                  | 3                                 | 42 Assembly |                  | 1      |

THIS IS A C.A.D. GENERATED DRAWING DO NOT MAKE MANUAL REVISIONS TO MASTER

ISSUE NUMBER

ORIGINAL

1

| 342 / 392 Card Edge Connector<br>Mounting Options |                                                                                                                                                                                               | ACAD REFERENCE NO. 342 ENG MASTER |                         |        |  |  |
|---------------------------------------------------|-----------------------------------------------------------------------------------------------------------------------------------------------------------------------------------------------|-----------------------------------|-------------------------|--------|--|--|
|                                                   |                                                                                                                                                                                               | DRAWN: J.LEE                      | DATE: <b>OCT. 06/09</b> |        |  |  |
|                                                   |                                                                                                                                                                                               | CHECKED:                          | DATE:                   |        |  |  |
| TORONTO, ONTARIO                                  | THESE DRAWINGS AND SPECIFICATIONS ARE THE PROPERTY OF EDAC INCAND SHALL NOT BE REPRODUCED,OR COPIED OR USED AS THE BASIS FOR THE MANUFACTURE OR SALE OF APPARATUS WITHOUT WRITTEN PERMISSION. | SCALE: NTS                        | SHEET :                 | 3 OF 3 |  |  |
|                                                   |                                                                                                                                                                                               | DRAWING NUMBER                    | •                       | ISSUE  |  |  |
| YOUR CONNECTION TO QUALITY & SERVICE              |                                                                                                                                                                                               | 342 Assembly                      |                         | 1      |  |  |