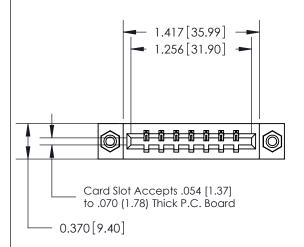

## **See Accompanying Page for:**

- Bend Detail
- **Mounting Options**
- **Features and Specifications**

1

| 333 Series Card Edge Connector |
|--------------------------------|
| Part Number: 333-007-524-608   |