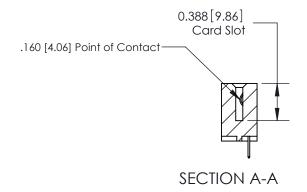

ACAD REFERENCE NO. 333 FNG MASTER

THIS IS A C.A.D. GENERATED DRAWING DO NOT MAKE MANUAL REVISIONS TO MASTER.

1

| 333 Series Card Edge Connector<br>Contact Bend Detail |                                                                                                  | ACAD REFERENCE NO. 333 ENG MASTER |                  |        |  |
|-------------------------------------------------------|--------------------------------------------------------------------------------------------------|-----------------------------------|------------------|--------|--|
|                                                       |                                                                                                  | DRAWN: J.LEE                      | DATE: OCT. 14/09 |        |  |
|                                                       |                                                                                                  | CHECKED:                          | DATE:            |        |  |
| EDAC INC                                              | THESE DRAWINGS AND SPECIFICATIONS                                                                | SCALE: NTS                        | SHEET :          | 2 OF 4 |  |
| TORONTO, ONTARIO                                      | ARE THE PROPERTY OF EDAC INC.,AND SHALL NOT BE REPRODUCED,OR COPIED OR USED AS THE BASIS FOR THE | DRAWING NUMBER                    |                  | ISSUE  |  |
| YOUR CONNECTION TO QUALITY & SERVICE                  | MANUFACTURE OR SALE OF APPARATUS                                                                 | 333 Assembly                      |                  | 1      |  |