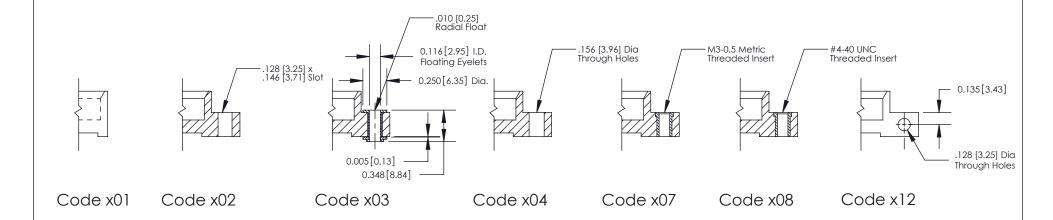

THIS IS A C.A.D. GENERATED DRAWING
DO NOT MAKE MANUAL REVISIONS TO MASTER

1220F NOWRE

DRIGINAL

1

| 333 series Cara Eage Connector |                                      | ACAD REFERENCE NO. 333 ENG MASTER                                                                      |         |             |           |        |
|--------------------------------|--------------------------------------|--------------------------------------------------------------------------------------------------------|---------|-------------|-----------|--------|
|                                |                                      | DRAWN:                                                                                                 | J.LEE   | DATE: O     | CT. 14/09 |        |
|                                | Mounting Options                     |                                                                                                        | CHECKED | ):          | DATE:     |        |
|                                | COOO EDAC INC                        | THESE DRAWINGS AND SPECIFICATIONS                                                                      | SCALE:  | NTS         | SHEET ;   | 3 OF 4 |
|                                | TORONTO, ONTARIO                     | ARE THE PROPERTY OF EDAC INC.,AND<br>SHALL NOT BE REPRODUCED,OR COPIED<br>OR USED AS THE BASIS FOR THE | DRAWING | NUMBER      |           | ISSUE  |
|                                | YOUR CONNECTION TO QUALITY & SERVICE | MANUFACTURE OR SALE OF APPARATUS                                                                       | 3       | 33 Assembly |           | 1      |