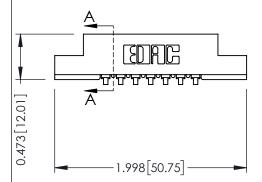

## **See Accompanying Pages for:**

- **Contact Bend Details**
- **Mounting Options**

**SECTION A-A** 

| 307 / 357 Card Edge Connector<br>Part Number: 307-007-553-108 |                                                                                                                                                                                                 | ACAD REFERENCE NO. 307 ENG MASTER |              |          |           |
|---------------------------------------------------------------|-------------------------------------------------------------------------------------------------------------------------------------------------------------------------------------------------|-----------------------------------|--------------|----------|-----------|
|                                                               |                                                                                                                                                                                                 | DRAWN:                            | J.LEE        | DATE: AL | IG. 11/09 |
|                                                               |                                                                                                                                                                                                 | CHECKED:                          |              | DATE:    |           |
| TORONTO, ONTARIO CANADA                                       | THESE DRAWINGS AND SPECIFICATIONS ARE THE PROPERTY OF EDAC INC.,AND SHALL NOT BE REPRODUCED,OR COPIED OR USED AS THE BASIS FOR THE MANUFACTURE OR SALE OF APPARATUS WITHOUT WRITTEN PERMISSION. | SCALE:                            | NTS          | SHEET    | 1 OF 3    |
|                                                               |                                                                                                                                                                                                 | DRAWING                           | NUMBER       |          | ISSUE     |
|                                                               |                                                                                                                                                                                                 | 3                                 | 307 Assembly |          | 1         |