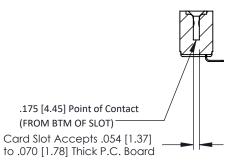

90 Degree Bend (Code 521 Contacts) #4-40 Unified Threaded Inserts .156 [3.96] Contact Spacing x .200 [5.08] Row Spacing 0.343 [8.71] 1.402[35.61] **→** 1.256[31.90] **→** 0.156[3.96] 1.688 [42.88]

**Contact Detail** 