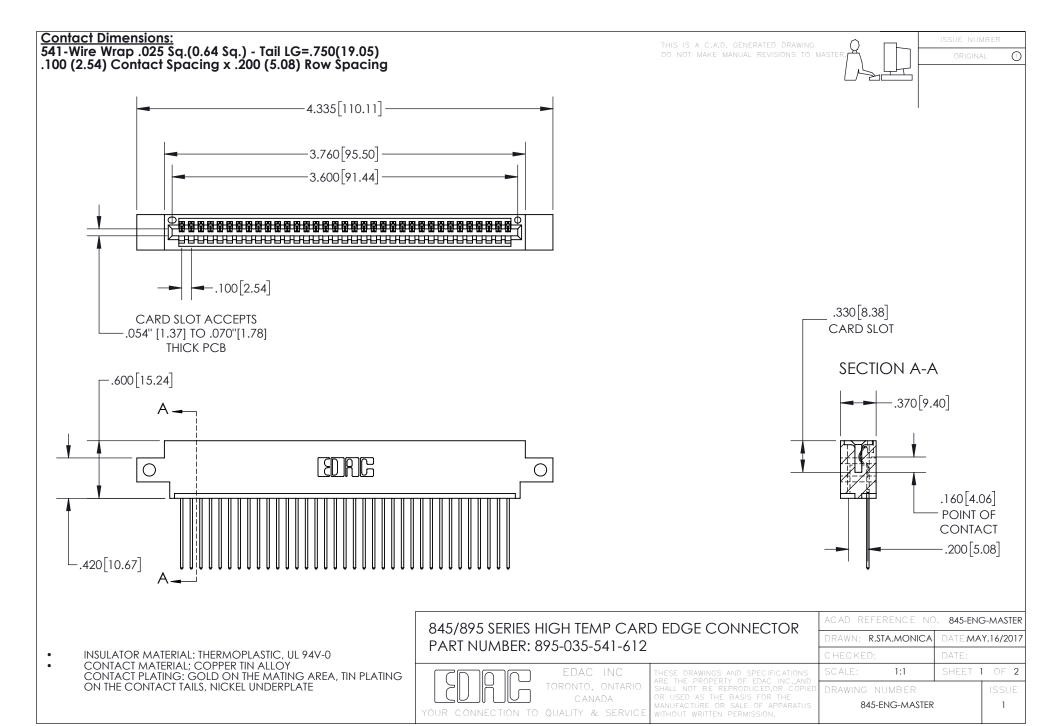

INSULATOR MATERIAL: THERMOPLASTIC POLYESTER, UL 94V-0 DAP MATERIAL AVAILABLE UPON REQUEST

**Contact Code 558** 

CONTACT MATERIAL; COPPER ALLOY CONTACT PLATING: GOLD ON THE MATING AREA, TIN PLATING ON THE CONTACT TAILS, NICKEL UNDERPLATE

## 845/895 SERIES HIGH TEMP CARD EDGE CONNECTOR CONTACT CODE 555,556,558,559,560 DIMENSIONS

YOUR CONNECTION TO QUALITY & SERVICE

Contact Code 559

|   | ACAD REFERENCE NO. 845-ENG-MASTER |                  |  |
|---|-----------------------------------|------------------|--|
|   | DRAWN: R.STA.MONICA               | DATE:MAY.16/2017 |  |
|   | CHECKED:                          | DATE:            |  |
|   | SCALE: 1:1                        | SHEET 2 OF 2     |  |
| D | DRAWING NUMBER                    | ISSUE            |  |

Contact Code 560

845-ENG-MASTER