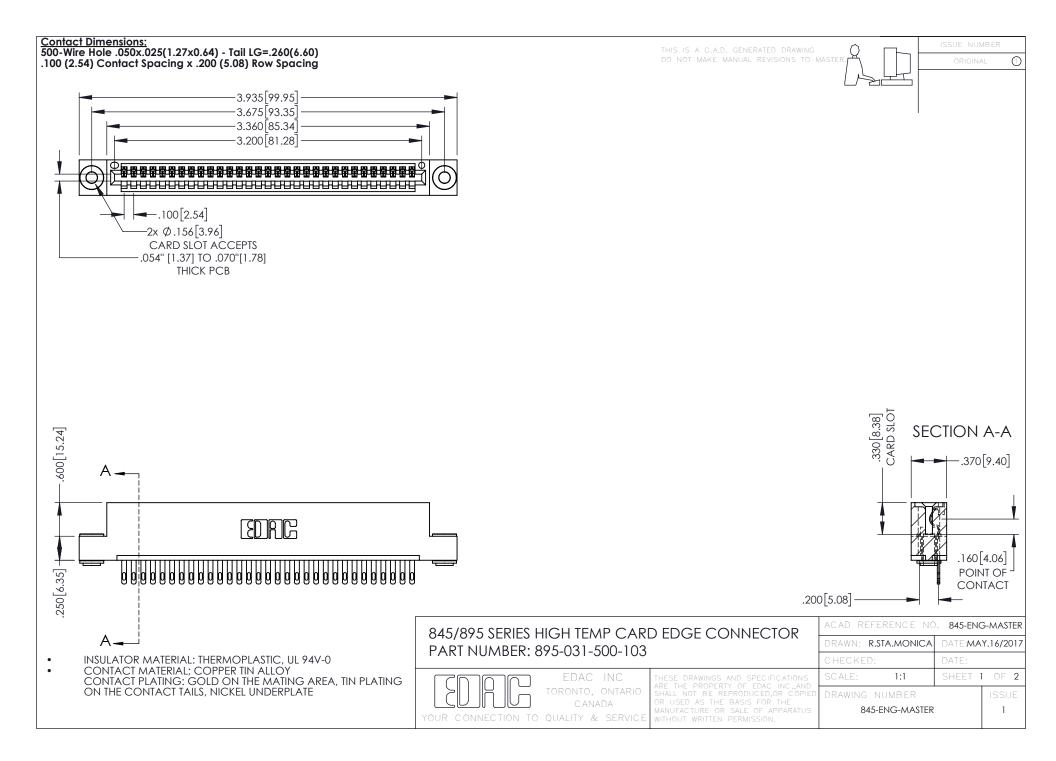

## 845/895 SERIES HIGH TEMP CARD EDGE CONNECTOR CONTACT CODE 555,556,558,559,560 DIMENSIONS

YOUR CONNECTION TO QUALITY & SERVICE

|   | ACAD REFERENCE NO. 845-ENG-MASTER |                  |
|---|-----------------------------------|------------------|
|   | DRAWN: R.STA.MONICA               | DATE:MAY.16/2017 |
|   | CHECKED:                          | DATE:            |
|   | SCALE: 1:1                        | SHEET 2 OF 2     |
| D | DRAWING NUMBER                    | ISSUE            |

845-ENG-MASTER