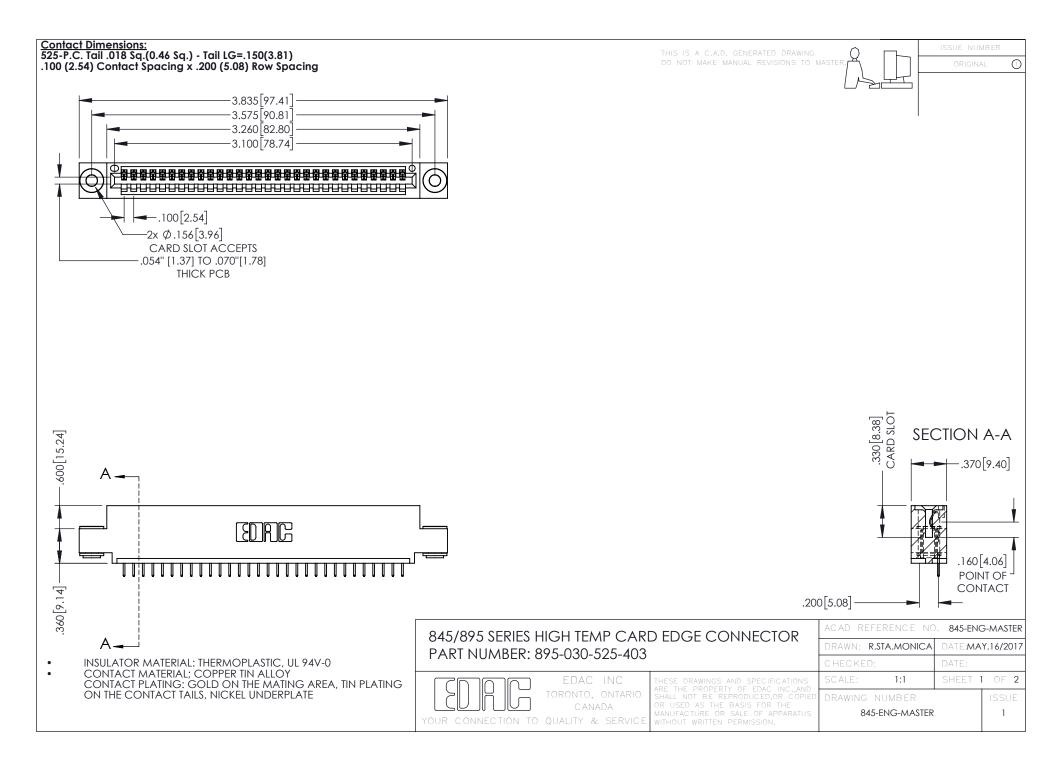

**Contact Code 558** Contact Code 559 Contact Code 560

- INSULATOR MATERIAL: THERMOPLASTIC POLYESTER, UL 94V-0 DAP MATERIAL AVAILABLE UPON REQUEST
- CONTACT MATERIAL; COPPER ALLOY

CONTACT PLATING: GOLD ON THE MATING AREA, TIN PLATING ON THE CONTACT TAILS, NICKEL UNDERPLATE

## 845/895 SERIES HIGH TEMP CARD EDGE CONNECTOR CONTACT CODE 555,556,558,559,560 DIMENSIONS

YOUR CONNECTION TO QUALITY & SERVICE

|   | ACAD REFERENCE NO. 845-ENG-MASTER |                  |
|---|-----------------------------------|------------------|
|   | DRAWN: R.STA.MONICA               | DATE:MAY.16/2017 |
|   | CHECKED:                          | DATE:            |
|   | SCALE: 1:1                        | SHEET 2 OF 2     |
| D | DRAWING NUMBER                    | ISSUE            |

845-ENG-MASTER