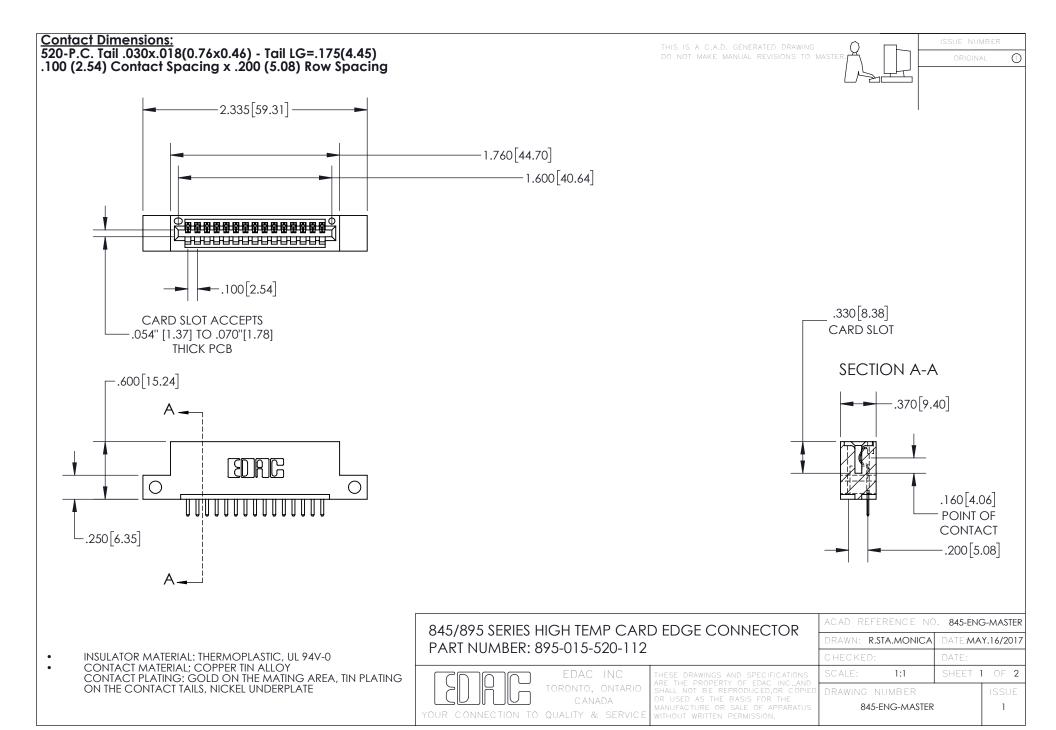

INSULATOR MATERIAL: THERMOPLASTIC POLYESTER, UL 94V-0 DAP MATERIAL AVAILABLE UPON REQUEST

**Contact Code 558** 

CONTACT MATERIAL; COPPER ALLOY CONTACT PLATING: GOLD ON THE MATING AREA, TIN PLATING ON THE CONTACT TAILS, NICKEL UNDERPLATE

## 845/895 SERIES HIGH TEMP CARD EDGE CONNECTOR CONTACT CODE 555,556,558,559,560 DIMENSIONS

YOUR CONNECTION TO QUALITY & SERVICE

Contact Code 559

|   | ACAD REFERENCE NO. 845-ENG-MASTER |                  |  |
|---|-----------------------------------|------------------|--|
|   | DRAWN: R.STA.MONICA               | DATE:MAY.16/2017 |  |
|   | CHECKED:                          | DATE:            |  |
|   | SCALE: 1:1                        | SHEET 2 OF 2     |  |
| D | DRAWING NUMBER                    | ISSUE            |  |

Contact Code 560