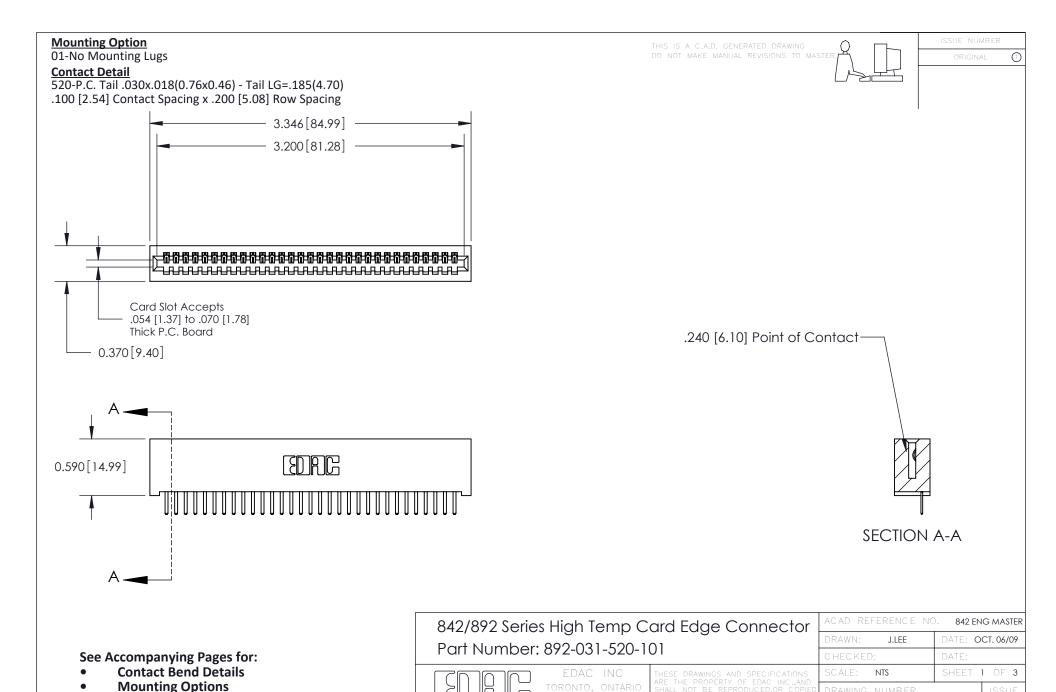

YOUR CONNECTION TO QUALITY & SERVICE

842 Assembly

THIS IS A C.A.D. GENERATED DRAWING DO NOT MAKE MANUAL REVISIONS TO MASTER

ORIGINAL (1)



| 842/892 Series High Temp Card Edge Connector<br>Contact Bend Detail |                                                                                                 | ACAD REFERENCE NO. 842 ENG MASTER |             |                  |        |
|---------------------------------------------------------------------|-------------------------------------------------------------------------------------------------|-----------------------------------|-------------|------------------|--------|
|                                                                     |