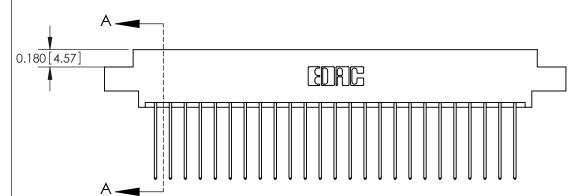

ISSUE NUMBER

ORIGINAL

**See Accompanying Pages for:** 

**Contact Bend Details** 

837/887 Series High Temp Card Edge Connector Part Number: 887-050-541-808

|                    | EDAC INC          |  |  |
|--------------------|-------------------|--|--|
|                    | TORONTO, ONTARIO  |  |  |
|                    | CANADA            |  |  |
| YOUR CONNECTION TO | QUALITY & SERVICE |  |  |