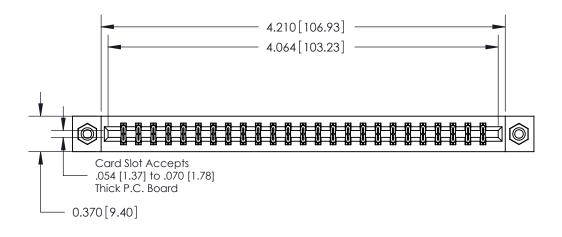

**Mounting Option** 

08-#4-40 Unified Threaded Inserts

## **Contact Detail**

541-Wire Wrap .025 Sq.(0.64 Sq.) - Tail LG=.750(19.05)

.156 [3.96] Contact Spacing x .200 [5.08] Row Spacing

THIS IS A C.A.D. GENERATED DRAWING DO NOT MAKE MANUAL REVISIONS TO MASTER.

ISSUE NUMBER

ORIGINAL

**See Accompanying Pages for:** 

**Contact Bend Details** 

837/887 Series High Temp Card Edge Connector Part Number: 887-050-541-808

|                    | EDAC INC          |  |  |
|--------------------|-------------------|--|--|
|                    | TORONTO, ONTARIO  |  |  |
|                    | CANADA            |  |  |
| YOUR CONNECTION TO | QUALITY & SERVICE |  |  |