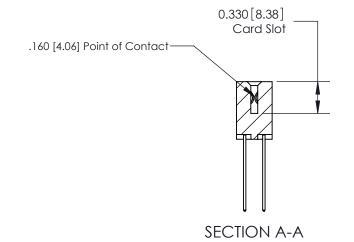

ISSUE NUMBER

ORIGINAL

1

| 837/887 Series High Temp Card Edge Connector<br>Contact Bend Detail |                                                                                                                                                                                                                                                                          | ACAD REFERENCE                   | NO. 837 EN   | 837 ENG MASTER   |       |  |
|---------------------------------------------------------------------|--------------------------------------------------------------------------------------------------------------------------------------------------------------------------------------------------------------------------------------------------------------------------|----------------------------------|--------------|------------------|-------|--|
|                                                                     |                                                                                                                                                                                                                                                                          | DRAWN: J.LEE                     | DATE: OC     | DATE: OCT. 06/09 |       |  |
|                                                                     | Confact bend Defail                                                                                                                                                                                                                                                      |                                  | CHECKED:     | DATE:            | DATE: |  |
|                                                                     | EDAC INC TORONTO, ONTARIO CANADA YOUR CONNECTION TO QUALITY & SERVICE  THESE DRAWINGS AND SPECIFICATIONS ARE THE PROPERTY OF EDAC INC., AND SHALL NOT BE REPRODUCED, OR COPIED OR USED AS THE BASIS FOR THE MANUFACTURE OR SALE OF APPARATUS WITHOUT WRITTEN PERMISSION. | SCALE: NTS                       | SHEET        | 2 <b>OF</b> 2    |       |  |
|                                                                     |                                                                                                                                                                                                                                                                          | DRAWING NUMBER                   |              | ISSUE            |       |  |
|                                                                     |                                                                                                                                                                                                                                                                          | MANUFACTURE OR SALE OF APPARATUS | 837 Assembly |                  | 1     |  |