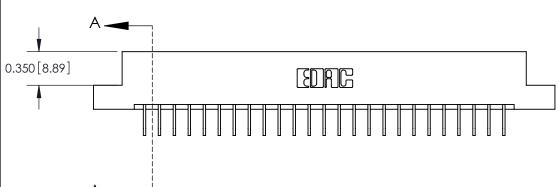

**Mounting Option** 

02-.128 (3.25) Dia. Mounting Holes

## **Contact Detail**

558-90 Degree Bend (Code 541 Contacts)

.156 [3.96] Contact Spacing x .200 [5.08] Row Spacing

THIS IS A C.A.D. GENERATED DRAWING DO NOT MAKE MANUAL REVISIONS TO MASTER.



ISSUE NUMBER

ORIGINAL







**See Accompanying Pages for:** 

**Contact Bend Details** 

837/887 Series High Temp Card Edge Connector Part Number: 887-025-558-102

|                    | EDAC INC          |  |  |
|--------------------|-------------------|--|--|
|                    | TORONTO, ONTARIO  |  |  |
|                    | CANADA            |  |  |
| YOUR CONNECTION TO | QUALITY & SERVICE |  |  |

**EDAC INC** TORONTO, ONTARIO CANADA

THESE DRAWINGS AND SPECIFICATIONS ARE THE PROPERTY OF EDAC INC.,AND SHALL NOT BE REPRODUCED, OR COPIED OR USED AS THE BASIS FOR THE MANUFACTURE OR SALE OF APPARATUS WITHOUT WRITTEN PERMISSION.

| ACAD REFERENCE NO. | 837 ENG MASTER   |  |  |
|--------------------|------------------|--|--|
| DRAWN: J.LEE       | DATE: OCT. 06/09 |  |  |
| CHECKED:           | DATE: