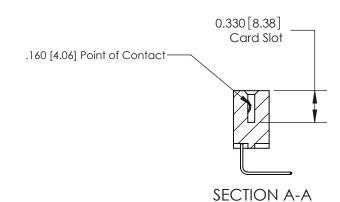

## **Contact Detail**

558-90 Degree Bend (Code 541 Contacts)

.156 [3.96] Contact Spacing x .200 [5.08] Row Spacing

THIS IS A C.A.D. GENERATED DRAWING DO NOT MAKE MANUAL REVISIONS TO MASTER.

ISSUE NUMBER

ORIGINAL

ISSUE NUMBER

ORIGINAL

1

| 837/887 Series High Temp Card Edge Connector<br>Contact Bend Detail |                                                                                                                                                                                                                                                                          | ACAD REFERENCE                   | NO. 837 EN   | 837 ENG MASTER   |       |  |
|---------------------------------------------------------------------|--------------------------------------------------------------------------------------------------------------------------------------------------------------------------------------------------------------------------------------------------------------------------|----------------------------------|--------------|------------------|-------|--|
|                                                                     |                                                                                                                                                                                                                                                                          | DRAWN: J.LEE                     | DATE: OC     | DATE: OCT. 06/09 |       |  |
|                                                                     | Confact bend Defail                                                                                                                                                                                                                                                      |                                  | CHECKED:     | DATE:            | DATE: |  |
|                                                                     | EDAC INC TORONTO, ONTARIO CANADA YOUR CONNECTION TO QUALITY & SERVICE  THESE DRAWINGS AND SPECIFICATIONS ARE THE PROPERTY OF EDAC INC., AND SHALL NOT BE REPRODUCED, OR COPIED OR USED AS THE BASIS FOR THE MANUFACTURE OR SALE OF APPARATUS WITHOUT WRITTEN PERMISSION. | SCALE: NTS                       | SHEET        | 2 <b>OF</b> 2    |       |  |
|                                                                     |                                                                                                                                                                                                                                                                          | DRAWING NUMBER                   |              | ISSUE            |       |  |
|                                                                     |                                                                                                                                                                                                                                                                          | MANUFACTURE OR SALE OF APPARATUS | 837 Assembly |                  | 1     |  |