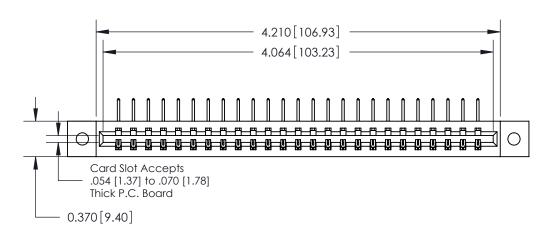

**See Accompanying Pages for:** 

**Contact Bend Details** 

837/887 Series High Temp Card Edge Connector Part Number: 887-025-558-102

|                    | EDAC INC          |  |  |
|--------------------|-------------------|--|--|
|                    | TORONTO, ONTARIO  |  |  |
|                    | CANADA            |  |  |
| YOUR CONNECTION TO | QUALITY & SERVICE |  |  |