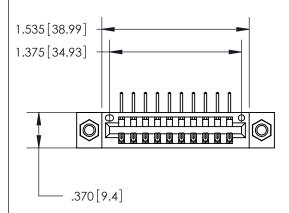

846/896 SERIES HIGH TEMP CARD EDGE CONNECTOR PART NUMBER: 846-010-558-607

YOUR CONNECTION TO QUALITY & SERVICE

**EDAC INC** TORONTO, ONTARIO CANADA

THESE DRAWINGS AND SPECIFICATIONS ARE THE PROPERTY OF EDAC INC.,AND SHALL NOT BE REPRODUCED, OR COPIED OR USED AS THE BASIS FOR THE MANUFACTURE OR SALE OF APPARATUS WITHOUT WRITTEN PERMISSION.

<u>Contact Dimensions:</u>
558-90 Degree Bend (Code 541 Contacts)
See Sheet 2 for Contact Code 555, 556, 558, 559, 560 Dimensions

THIS IS A C.A.D. GENERATED DRAWING DO NOT MAKE MANUAL REVISIONS TO MASTER.

ISSUE NUMBER ORIGINAL

1

INSULATOR MATERIAL: THERMOPLASTIC POLYESTER, UL 94V-0 CONTACT MATERIAL; COPPER, NICKEL, TIN ALLOY CA-725 CONTACT PLATING: GOLD ON THE MATING AREA, TIN-LEAD

ON THE CONTACT TAILS, NICKEL UNDERPLATE