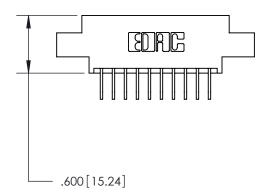

**Contact Code 558** 

THIS IS A C.A.D. GENERATED DRAWING DO NOT MAKE MANUAL REVISIONS TO MASTER.

ISSUE NUMBER

.165[4.19]

.375 [9.54]

ORIGINAL

1

.060 [1.52] .125(3.18) to .210(5.33) **Outside Tails** .125(3.18) to .210(5.33) **Outside Tails** 