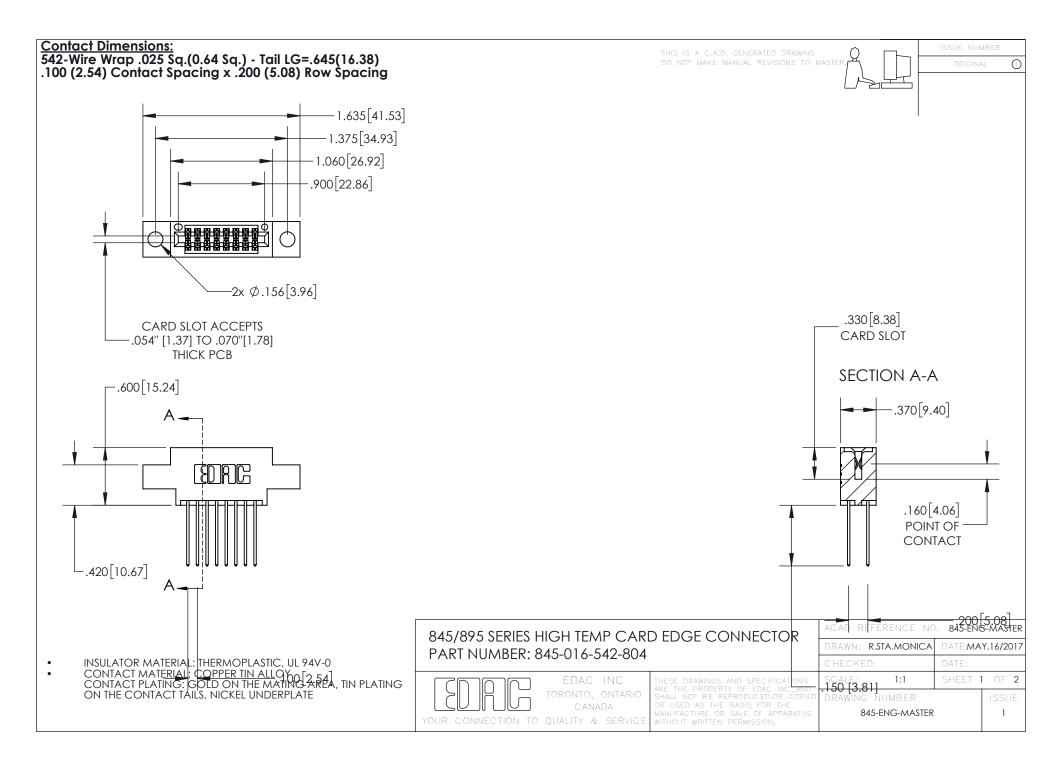

- INSULATOR MATERIAL: THERMOPLASTIC POLYESTER, UL 94V-0 DAP MATERIAL AVAILABLE UPON REQUEST
- CONTACT MATERIAL; COPPER ALLOY

CONTACT PLATING: GOLD ON THE MATING AREA, TIN PLATING ON THE CONTACT TAILS, NICKEL UNDERPLATE