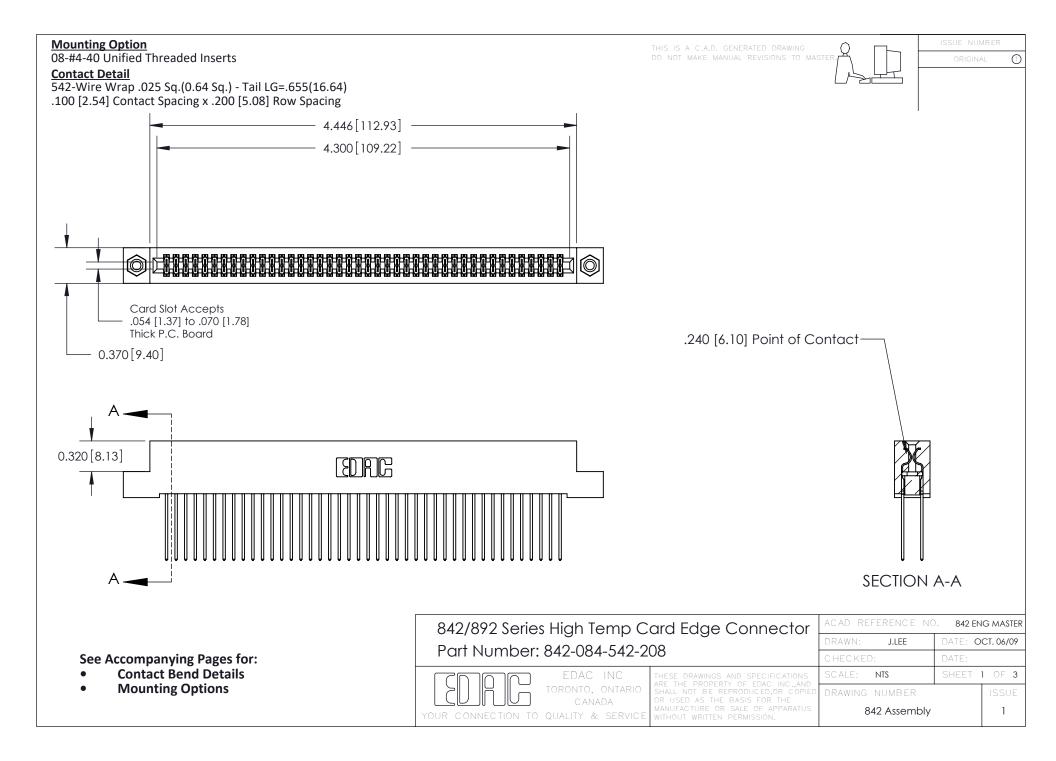

THIS IS A C.A.D. GENERATED DRAWING DO NOT MAKE MANUAL REVISIONS TO MASTER

ORIGINAL (1)



| 842/892 Series High Temp Card Edge Connector<br>Contact Bend Detail |                                                                                                 | ACAD REFERENCE NO. 842 ENG MASTER |             |                  |        |
|---------------------------------------------------------------------|-------------------------------------------------------------------------------------------------|-----------------------------------|-------------|------------------|--------|
|                                                                     |                                                                                                 | DRAWN:                            | J.LEE