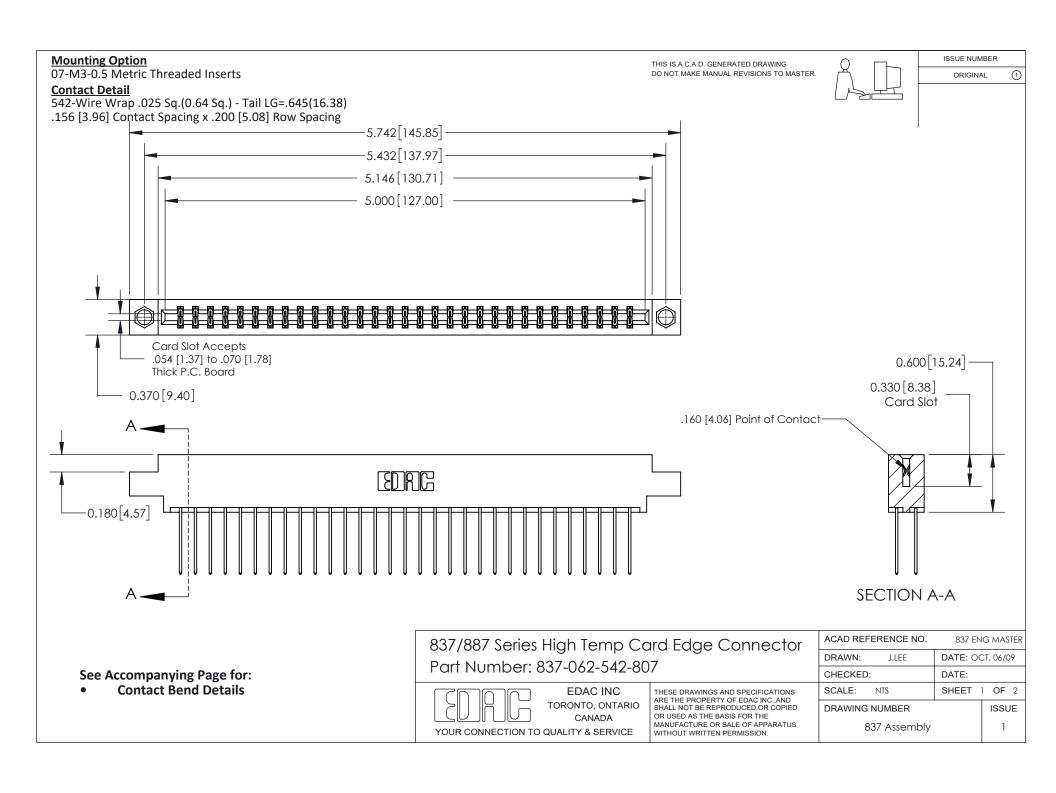

ISSUE NUMBER

ORIGINAL

1



| 837/887 Series High Temp Card Edge Connector<br>Contact Bend Detail |                                                                                                                                                                                                   | ACAD REFERENCE NO. 837 EN |                  | 3 MASTER      |
|---------------------------------------------------------------------|---------------------------------------------------------------------------------------------------------------------------------------------------------------------------------------------------|---------------------------|------------------|---------------|
|                                                                     |