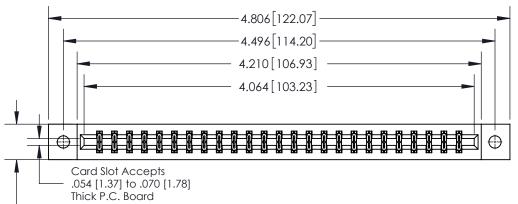

## **Contact Detail**

THIS IS A C.A.D. GENERATED DRAWING DO NOT MAKE MANUAL REVISIONS TO MASTER.

ISSUE NUMBER

ORIGINAL

**See Accompanying Page for:** 

0.370 [9.40]

**Contact Bend Details** 

837/887 Series High Temp Card Edge Connector Part Number: 837-050-542-202