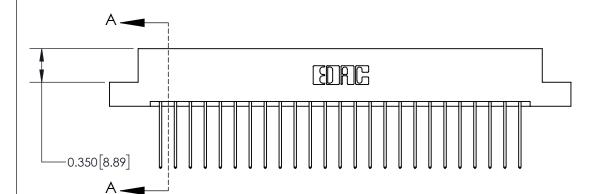

## **Contact Detail**

THIS IS A C.A.D. GENERATED DRAWING DO NOT MAKE MANUAL REVISIONS TO MASTER.

ISSUE NUMBER

ORIGINAL

**See Accompanying Page for:** 

0.370 [9.40]

**Contact Bend Details** 

837/887 Series High Temp Card Edge Connector Part Number: 837-050-542-202