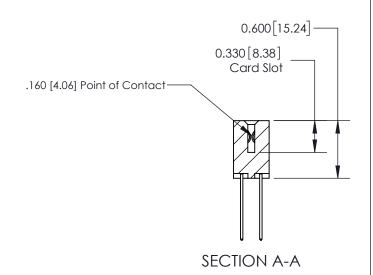

## **Contact Detail**

THIS IS A C.A.D. GENERATED DRAWING DO NOT MAKE MANUAL REVISIONS TO MASTER.

ISSUE NUMBER

ORIGINAL

**See Accompanying Page for:** 

0.370 [9.40]

**Contact Bend Details** 

837/887 Series High Temp Card Edge Connector Part Number: 837-050-542-202