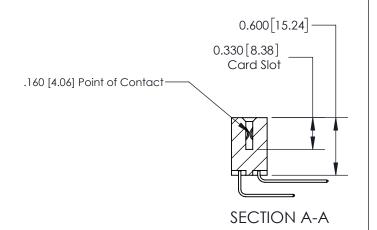

ISSUE NUMBER

ORIGINAL

1

| 837/887 Series High Temp Co          | ACAD REFERENCE NO.                                                                                                                                                                              | 837 ENG          | 3 MASTER |               |
|--------------------------------------|-------------------------------------------------------------------------------------------------------------------------------------------------------------------------------------------------|------------------|----------|---------------|
| Contact Bend Detail                  | DRAWN: J.LEE                                                                                                                                                                                    | DATE: OCT. 06/09 |          |               |
| Confact bend betail                  |                                                                                                                                                                                                 | CHECKED: DATE:   |          |               |
| EDAC INC                             | THESE DRAWINGS AND SPECIFICATIONS ARE THE PROPERTY OF EDAC INC.,AND SHALL NOT BE REPRODUCED,OR COPIED OR USED AS THE BASIS FOR THE MANUFACTURE OR SALE OF APPARATUS WITHOUT WRITTEN PERMISSION. | SCALE: NTS       | SHEET    | 2 <b>OF</b> 2 |
| TORONTO, ONTARIO CANADA              |                                                                                                                                                                                                 | DRAWING NUMBER   |          | ISSUE         |
| YOUR CONNECTION TO QUALITY & SERVICE |                                                                                                                                                                                                 | 837 Assembly     |          | 1             |