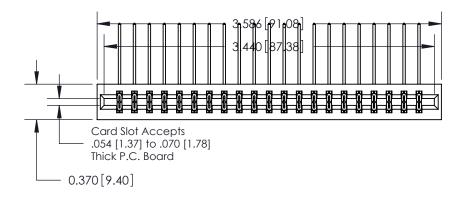

## **Contact Detail**

559-90 Degree Bend (Code 541 Contacts)

.156 [3.96] Contact Spacing x .200 [5.08] Row Spacing

THIS IS A C.A.D. GENERATED DRAWING DO NOT MAKE MANUAL REVISIONS TO MASTER.

ISSUE NUMBER

ORIGINAL

**See Accompanying Page for:** 

**Contact Bend Details** 

837/887 Series High Temp Card Edge Connector Part Number: 837-042-559-201

YOUR CONNECTION TO QUALITY & SERVICE

**EDAC INC** TORONTO, ONTARIO CANADA