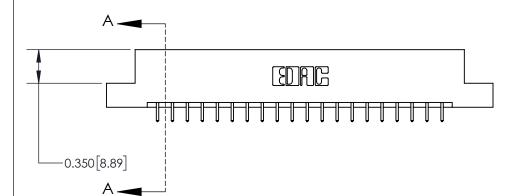

THIS IS A C.A.D. GENERATED DRAWING DO NOT MAKE MANUAL REVISIONS TO MASTER.

ISSUE NUMBER ORIGINAL

**See Accompanying Page for:** 

**Contact Bend Details** 

0.370 [9.40]

837/887 Series High Temp Card Edge Connector Part Number: 837-040-521-208

## **Contact Detail**

521-P.C. Tail .025 Sq.(0.64 Sq.) - Tail LG=.150(3.81) .156 [3.96] Contact Spacing x .200 [5.08] Row Spacing

-4.026 [102.26] -3.716[94.39] -3.430 [87.12] 3.284 [83.41] Card Slot Accepts .054 [1.37] to .070 [1.78] Thick P.C. Board