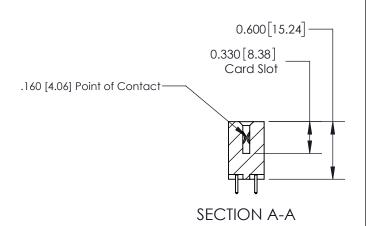

## **Contact Detail**

521-P.C. Tail .025 Sq.(0.64 Sq.) - Tail LG=.150(3.81) .156 [3.96] Contact Spacing x .200 [5.08] Row Spacing

-4.026 [102.26] -3.716[94.39] -3.430 [87.12] 3.284 [83.41] Card Slot Accepts .054 [1.37] to .070 [1.78] Thick P.C. Board