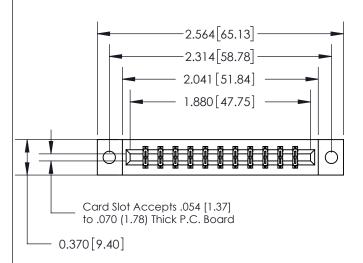

## **See Accompanying Page for:**

- **Bend Detail**
- **Mounting Options**

THIS IS A C.A.D. GENERATED DRAWING DO NOT MAKE MANUAL REVISIONS TO MASTER.

ISSUE NUMBER ORIGINAL

1

| 833 Series High Temp Card Edge Connector |
|------------------------------------------|
| Part Number: 833-022-520-802             |