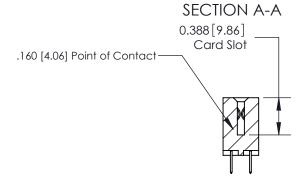

## **Contact Detail**

520-P.C. Tail .030x.018(0.76x0.46) - Tail LG=.175(4.45) .156 [3.96] Contact Spacing x .200 [5.08] Row Spacing