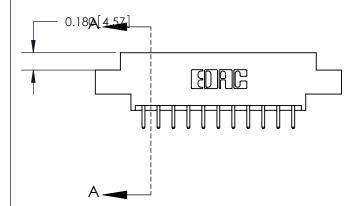

**Mounting Option** 

02-.128 (3.25) Dia. Mounting Holes

## **Contact Detail**

520-P.C. Tail .030x.018(0.76x0.46) - Tail LG=.175(4.45) .156 [3.96] Contact Spacing x .200 [5.08] Row Spacing





## **See Accompanying Page for:**

- **Bend Detail**
- **Mounting Options**

THIS IS A C.A.D. GENERATED DRAWING DO NOT MAKE MANUAL REVISIONS TO MASTER.



ISSUE NUMBER ORIGINAL

1



| 833 Series High Temp Card Edge Connector |
|------------------------------------------|
| Part Number: 833-022-520-802             |



**EDAC INC** TORONTO, ONTARIO CANADA

THESE DRAWINGS AND SPECIFICATIONS ARE THE PROPERTY OF EDAC INC.,AND SHALL NOT BE REPRODUCED, OR COPIED OR USED AS THE BASIS FOR THE MANUFACTURE OR SALE OF APPARATUS WITHOUT WRITTEN PERMISSION.

| ACAD REFERENCE NO. | 833 ENG MASTER   |  |  |
|--------------------|------------------|--|--|
| DRAWN: J.LEE       | DATE: OCT. 14/09 |  |  |
| CHECKED:           | DATE:            |  |  |
| SCALE: NTS         | SHEET 1 OF 3     |  |  |
| DRA