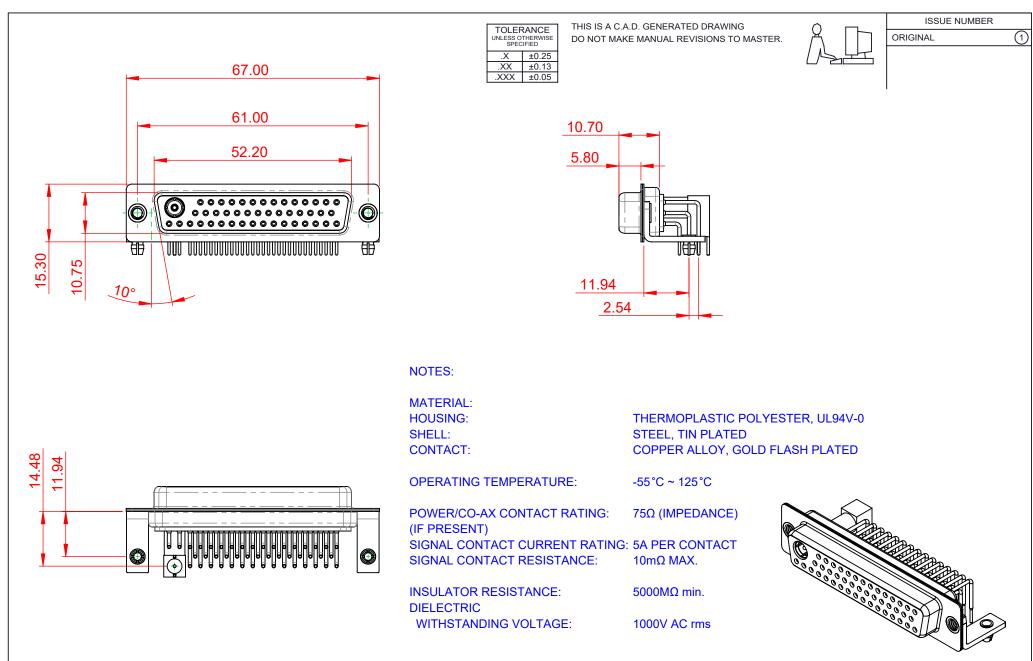

|      |                                      |                                                                                                                                                                                                                | SW REFERENCE NO.: 630 COMBO ASSEMBLY |                  |       |
|------|--------------------------------------|----------------------------------------------------------------------------------------------------------------------------------------------------------------------------------------------------------------|--------------------------------------|------------------|-------|
|      | COMBINATION D-SUB                    |                                                                                                                                                                                                                | DRAWN: C.B                           | DATE: JAN. 01/20 | 19    |
|      |                                      |                                                                                                                                                                                                                | CHECKED:                             | DATE:            |       |
|      | EDAC INC                             | THESE DRAWINGS AND SPECIFICATIONS<br>ARE THE PROPERTY OF EDAC INC.,AND<br>SHALL NOT BE REPRODUCED,OR COPIED<br>OR USED AS THE BASIS FOR THE<br>MANUFACTURE OR SALE OF APPARATUS<br>WITHOUT WRITTEN PERMISSION. | SCALE: (IN C.A.D. 1:1)               | SHEET 1 OF       | 2     |
|      | TORONTO, ONTARIO<br>CANADA           |                                                                                                                                                                                                                | DRAWING NUMBER: 630-47W1240-7TB      |                  | ISSUE |
| YOUR | YOUR CONNECTION TO QUALITY & SERVICE |                                                                                                                                                                                                                | PART NUMBER: 630-47W                 | 1240-7TB         | 1     |