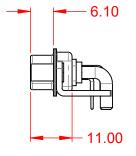

1000V AC rms

STEEL, TIN PLATED

-55°C ~ 125°C

THERMOPLASTIC POLYESTER, UL94V-0

COPPER ALLOY, 30µ" GOLD PLATED

|                                         |                                                                                                                                                                                                                | SW REFERENCE NO.: 629 COMBO ASSEMBLY |            |       |
|-----------------------------------------|----------------------------------------------------------------------------------------------------------------------------------------------------------------------------------------------------------------|--------------------------------------|------------|-------|
| COMBINATION                             | COMBINATION D-SUB                                                                                                                                                                                              |                                      |            | 19    |
|                                         |                                                                                                                                                                                                                |                                      | DATE:      |       |
| EDAC INC                                | THESE DRAWINGS AND SPECIFICATIONS<br>ARE THE PROPERTY OF EDAC INC.,AND<br>SHALL NOT BE REPRODUCED,OR COPIED<br>OR USED AS THE BASIS FOR THE<br>MANUFACTURE OR SALE OF APPARATUS<br>WITHOUT WRITTEN PERMISSION. | SCALE: (IN C.A.D. 1:1)               | SHEET 1 OF | 2     |
| EDIAG INC<br>TORONTO, ONTARIO<br>CANADA |                                                                                                                                                                                                                | DRAWING NUMBER: 629-7W2-             | 640-3TE    | ISSUE |
| YOUR CONNECTION TO QUALITY & SERVICE    |                                                                                                                                                                                                                | PART NUMBER: 629-7W2-                | 640-3TE    | 1     |