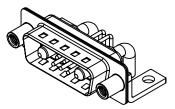

1000V AC rms

STEEL, TIN PLATED

-55°C ~ 125°C

THERMOPLASTIC POLYESTER, UL94V-0

COPPER ALLOY, 30µ" GOLD PLATED

|                                         |                                                                                                                                                                                                                | SW REFERENCE NO.: 629 COMBO ASSEMBLY |            |       |
|-----------------------------------------|----------------------------------------------------------------------------------------------------------------------------------------------------------------------------------------------------------------|--------------------------------------|------------|-------|
| COMBINATION                             | COMBINATION D-SUB                                                                                                                                                                                              |                                      |            | 19    |
|                                         |                                                                                                                                                                                                                |                                      | DATE:      |       |
| EDAC INC                                | THESE DRAWINGS AND SPECIFICATIONS<br>ARE THE PROPERTY OF EDAC INC.,AND<br>SHALL NOT BE REPRODUCED,OR COPIED<br>OR USED AS THE BASIS FOR THE<br>MANUFACTURE OR SALE OF APPARATUS<br>WITHOUT WRITTEN PERMISSION. | SCALE: (IN C.A.D. 1:1)               | SHEET 1 OF | 2     |
| EDIAG INC<br>TORONTO, ONTARIO<br>CANADA |                                                                                                                                                                                                                | DRAWING NUMBER: 629-7W2-             | 640-3TE    | ISSUE |
| YOUR CONNECTION TO QUALITY & SERVICE    |                                                                                                                                                                                                                | PART NUMBER: 629-7W2-                | 640-3TE    | 1     |