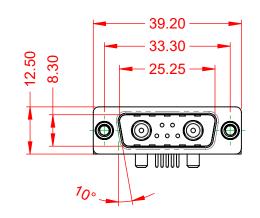

1000V AC rms

STEEL, TIN PLATED

-55°C ~ 125°C

THERMOPLASTIC POLYESTER, UL94V-0

COPPER ALLOY, 30µ" GOLD PLATED

|                                         |                                                                                                                                                                                                                | SW REFERENCE NO.: 629 COMBO ASSEMBLY |            |       |
|-----------------------------------------|----------------------------------------------------------------------------------------------------------------------------------------------------------------------------------------------------------------|--------------------------------------|------------|-------|
| COMBINATION                             | COMBINATION D-SUB                                                                                                                                                                                              |                                      |            | 19    |
|                                         |                                                                                                                                                                                                                |                                      | DATE:      |       |
| EDAC INC                                | THESE DRAWINGS AND SPECIFICATIONS<br>ARE THE PROPERTY OF EDAC INC.,AND<br>SHALL NOT BE REPRODUCED,OR COPIED<br>OR USED AS THE BASIS FOR THE<br>MANUFACTURE OR SALE OF APPARATUS<br>WITHOUT WRITTEN PERMISSION. | SCALE: (IN C.A.D. 1:1)               | SHEET 1 OF | 2     |
| EDIAG INC<br>TORONTO, ONTARIO<br>CANADA |                                                                                                                                                                                                                | DRAWING NUMBER: 629-7W2-             | 640-3TE    | ISSUE |
| YOUR CONNECTION TO QUALITY & SERVICE    |                                                                                                                                                                                                                | PART NUMBER: 629-7W2-                | 640-3TE    | 1     |