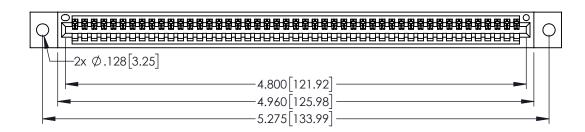

<u>Contact Dimensions:</u>
525-P.C. Tail .018 Sq.(0.46 Sq.) - Tail LG=.150(3.81)
.100 (2.54) Contact Spacing x .200 (5.08) Row Spacing

1

INSULATOR MATERIAL: THERMOPLASTIC PBT BLACK, UL 94V-0

CONTACT MATERIAL; COPPER TIN ALLOY CONTACT PLATING: GOLD ON THE MATING AREA, TIN PLATING