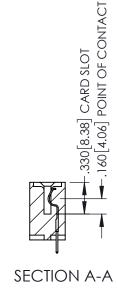

## 345/395 SERIES CARD EDGE CONNECTOR CONTACT CODE 555,556,558,559,560 DIMENSIONS

.060

.150

YOUR CONNECTION TO QUALITY & SERVICE

|    | ACAD REFERENCE NO   | . 345-ENG-MASTER |
|----|---------------------|------------------|
| 2  | DRAWN: R.STA.MONICA | DATE:MAY.16/2017 |
| J  | CHECKED:            | DATE:            |
| ,  | SCALE: 1:1          | SHEET 2 OF 2     |
| ED | DRAWING NUMBER      | ISSUE            |