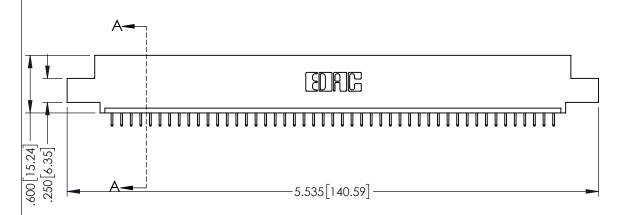

## 345/395 SERIES CARD EDGE CONNECTOR CONTACT CODE 555,556,558,559,560 DIMENSIONS

.060

.150

YOUR CONNECTION TO QUALITY & SERVICE

|    | ACAD REFERENCE NO   | . 345-ENG-MASTER |
|----|---------------------|------------------|
| 2  | DRAWN: R.STA.MONICA | DATE:MAY.16/2017 |
| J  | CHECKED:            | DATE:            |
| ,  | SCALE: 1:1          | SHEET 2 OF 2     |
| ED | DRAWING NUMBER      | ISSUE            |