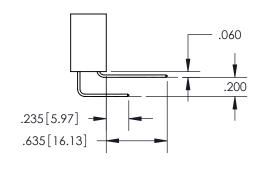

## **Contact Code 559**

**Contact Code 560** 

ACAD REFERENCE NO.

| 345/395 SERIES CARD EDGE CONNECTOR          |
|---------------------------------------------|
| CONTACT CODE 555,556,558,559,560 DIMENSIONS |

Outside Tails

Between Tails

| S | DRAWN: R.STA.MONICA | DATE:MAY.16/2017 |        |
|---|---------------------|------------------|--------|
|   | CHECKED:            | DATE:            |        |
|   | SCALE: 1:1          | SHEET            | 2 OF 2 |
|   | DRAWING NUMBER      |                  | ISSUE  |
|   | 345-ENG-MASTER      |                  | 1      |
|   |                     |                  | I      |