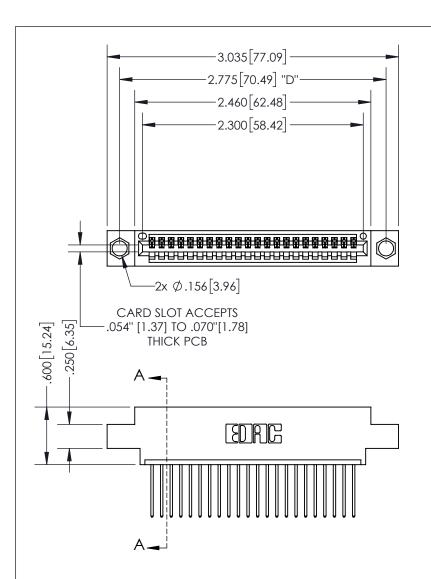

THIS IS A C.A.D. GENERATED DRAWING DO NOT MAKE MANUAL REVISIONS TO MASTER.

ISSUE NUMBER ORIGINAL 1

SECTION A-A

<u>Contact Dimensions:</u> 540-Wire Wrap .025 Sq.(0.64 Sq.) - Tail LG=.560(14.22) .100 (2.54) Contact Spacing x .200 (5.08) Row Spacing

INSULATOR MATERIAL: THERMOPLASTIC PBT, UL 94V-0 CONTACT MATERIAL; COPPER TIN ALLOY CONTACT PLATING: GOLD ON THE MATING AREA, TIN PLATING ON THE CONTACT TAILS, NICKEL UNDERPLATE

345/395 SERIES CARD EDGE CONNECTOR PART NUMBER: 395-022-540-604

| ACAD REFERENCE NO.  | 345-ENG-MASTER   |  |  |
|---------------------|------------------|--|--|
| DRAWN: R.STA.MONICA | DATE:MAY.16/2017 |  |  |
| CHECKED:            | DATE:            |  |  |
| SCALE: 1:1          | SHEET 1 OF 2     |  |  |
| DRAWING NUMBER      | ISSUE            |  |  |