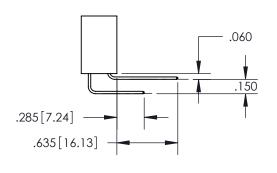

## **Contact Code 559**

**Contact Code 560** 

ACAD REFERENCE NO.

| 345/395 SERIES CARD EDGE CONNECTOR          |
|---------------------------------------------|
| CONTACT CODE 555,556,558,559,560 DIMENSIONS |

Outside Tails

Between Tails

| S | DRAWN: R.STA.MONICA | DATE:MAY.16/2017 |        |
|---|---------------------|------------------|--------|
|   | CHECKED:            | DATE:            |        |
|   | SCALE: 1:1          | SHEET            | 2 OF 2 |
|   | DRAWING NUMBER      |                  | ISSUE  |
|   | 345-ENG-MASTER      |                  | 1      |
|   |                     |                  | I      |