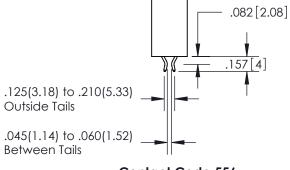

345-ENG-MASTER

ISSUE NUMBER

ORIGINAL

1

**Contact Code 555** 

**Contact Code 556** 

**Contact Code 558** 

Outside Tails

Between Tails

| S | DRAWN: R.STA.MONICA | DATE:MAY.16/2017 |        |
|---|---------------------|------------------|--------|
|   | CHECKED:            | DATE:            |        |
|   | SCALE: 1:1          | SHEET            | 2 OF 2 |
|   | DRAWING NUMBER      |                  | ISSUE  |
|   | 345-ENG-MASTER      |                  | 1      |
|   |                     |                  | I      |