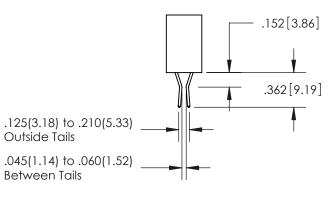

345-ENG-MASTER

ISSUE NUMBER

ORIGINAL

1

**Contact Code 555** 

**Contact Code 556** 

**Contact Code 558** 

## **Contact Code 559**

**Contact Code 560** 

ACAD REFERENCE NO.

| 345/395 SERIES CARD EDGE CONNECTOR          |
|---------------------------------------------|
| CONTACT CODE 555,556,558,559,560 DIMENSIONS |

Outside Tails

Between Tails

| S | DRAWN: R.STA.MONICA | DATE:MAY.16/2017 |        |
|---|---------------------|------------------|--------|
|   | CHECKED:            | DATE:            |        |
|   | SCALE: 1:1          | SHEET            | 2 OF 2 |
|   | DRAWING NUMBER      |                  | ISSUE  |
|   | 345-ENG-MASTER      |                  | 1      |
|   |                     |                  | I      |