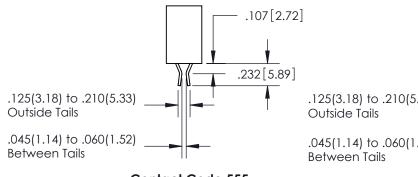

345-ENG-MASTER

ISSUE NUMBER

ORIGINAL

1

**Contact Code 555** 

**Contact Code 556** 

**Contact Code 558** 

Outside Tails

Between Tails

| S | DRAWN: R.STA.MONICA | DATE:MAY.16/2017 |        |
|---|---------------------|------------------|--------|
|   | CHECKED:            | DATE:            |        |
|   | SCALE: 1:1          | SHEET            | 2 OF 2 |
|   | DRAWING NUMBER      |                  | ISSUE  |
|   | 345-ENG-MASTER      |                  | 1      |
|   |                     |                  | I      |