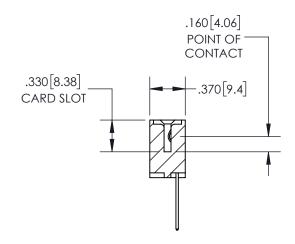

345-ENG-MASTER

ISSUE NUMBER

ORIGINAL

1

**Contact Code 555** 

**Contact Code 556** 

**Contact Code 558** 

## **Contact Code 559**

**Contact Code 560** 

ACAD REFERENCE NO.

| 345/395 SERIES CARD EDGE CONNECTOR          |
|---------------------------------------------|
| CONTACT CODE 555,556,558,559,560 DIMENSIONS |

Outside Tails

Between Tails

| S | DRAWN: R.STA.MONICA | DATE:MAY.16/2017 |        |
|---|---------------------|------------------|--------|
|   | CHECKED:            | DATE:            |        |
|   | SCALE: 1:1          | SHEET            | 2 OF 2 |
|   | DRAWING NUMBER      |                  | ISSUE  |
|   | 345-ENG-MASTER      |                  | 1      |
|   |                     |                  | I      |