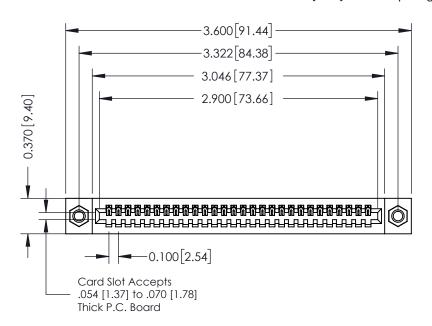

## **See Accompanying Pages for:**

- **Contact Bend Details**
- **Mounting Options**

342 / 392 Card Edge Connector Part Number: 392-028-540-107

YOUR CONNECTION TO QUALITY & SERVICE

342 ENG MASTER J.LEE DATE: OCT. 06/09 SHEET 1 OF 3

342 Assembly

THIS IS A C.A.D. GENERATED DRAWING DO NOT MAKE MANUAL REVISIONS TO MASTER. ISSUE NUMBER

ORIGINAL

1

| 342 / 392 Series Card Edge Connector<br>Contact Bend Detail |                                                                                                                                                                                                  | ACAD REFERENCE NO. 342 ENG MASTER |             |                  |        |
|-------------------------------------------------------------|--------------------------------------------------------------------------------------------------------------------------------------------------------------------------------------------------|-----------------------------------|-------------|------------------|--------|
|                                                             |                                                                                                                                                                                                  | DRAWN:                            | J.LEE       | DATE: OCT. 06/09 |        |
|                                                             |                                                                                                                                                                                                  | CHECKED:                          |             | DATE:            |        |
| TORONTO, ONTARIO                                            | THESE DRAWINGS AND SPECIFICATIONS ARE THE PROPERTY OF EDAC INC. AND SHALL NOT BE REPRODUCED, OR COPIED OR USED AS THE BASIS FOR THE MANUFACTURE OR SALE OF APPARATUS WITHOUT WRITTEN PERMISSION. | SCALE:                            | NTS         | SHEET :          | 2 OF 3 |
|                                                             |                                                                                                                                                                                                  | DRAWING                           | NUMBER      |                  | ISSUE  |
| YOUR CONNECTION TO QUALITY & SERVICE                        |                                                                                                                                                                                                  | 3                                 | 42 Assembly |                  | 1      |