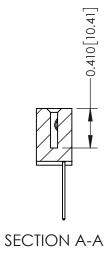

**Mounting Option** 

07-M3-0.5 Metric Threaded Inserts

**Contact Detail** 

540-Wire Wrap .025 Sq.(0.64 Sq.) - Tail LG=.570(14.48) .100 [2.54] Contact Spacing x .200 [5.08] Row Spacing

## **See Accompanying Pages for:**

- **Contact Bend Details**
- **Mounting Options**

342 / 392 Card Edge Connector Part Number: 392-028-540-107

YOUR CONNECTION TO QUALITY & SERVICE

342 ENG MASTER J.LEE DATE: OCT. 06/09 SHEET 1 OF 3