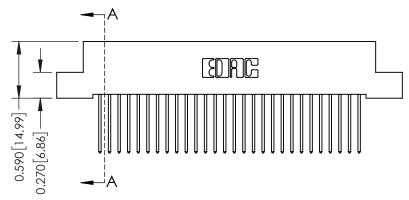

**Mounting Option** 

07-M3-0.5 Metric Threaded Inserts

**Contact Detail** 

540-Wire Wrap .025 Sq.(0.64 Sq.) - Tail LG=.570(14.48) .100 [2.54] Contact Spacing x .200 [5.08] Row Spacing

## **See Accompanying Pages for:**

- **Contact Bend Details**
- **Mounting Options**

342 / 392 Card Edge Connector Part Number: 392-028-540-107

YOUR CONNECTION TO QUALITY & SERVICE

342 ENG MASTER J.LEE DATE: OCT. 06/09 SHEET 1 OF 3