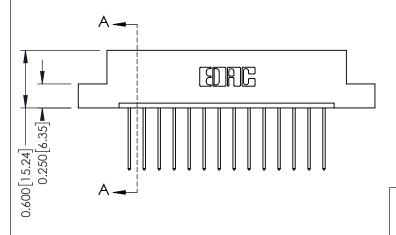

## 07-M3-0.5 Metric Threaded Inserts .156 [3.96] Contact Spacing x .200 [5.08] Row Spacing - 0.370[9.40] Card Slot Accepts .054 [1.37] to .070 [1.78] Thick P.C. Board -0.156[3.96] 2.348 [59.64] 2.494 [63.35]

0.330[8.38]

**See Accompanying Pages for:** 

- **Contact Bend Details**
- **Mounting Options**

| 337 / 387 Series Card Edge Connector |
|--------------------------------------|
| Part Number: 387-014-542-107         |