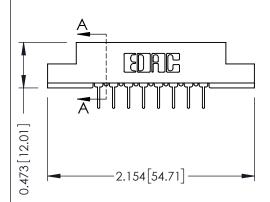

## **See Accompanying Pages for:**

- **Contact Bend Details**
- **Mounting Options**

.175 [4.45] Point of Contact (FROM BTM OF SLOT)

Card Slot Accepts .054 [1.37] to .070 [1.78] Thick P.C. Board

| 307 / 357 Card Edge Connector |
|-------------------------------|
| Part Number: 357-008-531-107  |