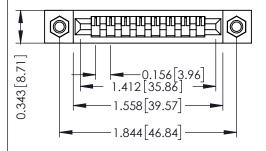

**Mounting Option** M3-0.5 Metric Threaded Inserts **Contact Detail** 

PC Tail .023x.013(0.58x0.33) - Tail LG=.213(5.41) .156 [3.96] Contact Spacing x .200 [5.08] Row Spacing

## **See Accompanying Pages for:**

- **Contact Bend Details**
- **Mounting Options**

.175 [4.45] Point of Contact (FROM BTM OF SLOT)

Card Slot Accepts .054 [1.37] to .070 [1.78] Thick P.C. Board

| 307 / 357 Card Edge Connector |
|-------------------------------|
| Part Number: 357-008-531-107  |