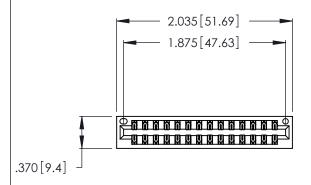

<u>Contact Dimensions:</u>
526-P.C. Tail .018 Sq. (0.46 Sq.) - Tail LG. =.350 (8.89)
.125 (3.18) Contact Spacing x .250 (6.35) Row Spacing

INSULATOR MATERIAL: THERMOPLASTIC POLYESTER, UL 94V-0

346/396 SERIES CARD EDGE CONNECTOR PART NUMBER: 346-028-526-201

WITHOUT WRITTEN PERMISSION.

Card Slot Accepts .054 [1.37] to .070 [1.78] -Thick P.C. Board

.330 [8.38] Card Slot .160 [4.07] Point of Contact

CONTACT MATERIAL; COPPER, NICKEL, TIN ALLOY CA-725 CONTACT PLATING: GOLD ON THE MATING AREA, TIN-LEAD ON THE CONTACT TAILS, NICKEL UNDERPLATE