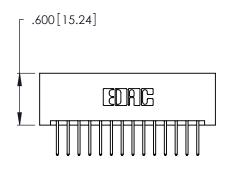

WITHOUT WRITTEN PERMISSION.

Card Slot Accepts .054 [1.37] to .070 [1.78] -Thick P.C. Board

.330 [8.38] Card Slot .160 [4.07] Point of Contact

CONTACT MATERIAL; COPPER, NICKEL, TIN ALLOY CA-725 CONTACT PLATING: GOLD ON THE MATING AREA, TIN-LEAD ON THE CONTACT TAILS, NICKEL UNDERPLATE