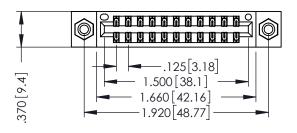

346/396 SERIES CARD EDGE CONNECTOR PART NUMBER: 346-022-500-208

YOUR CONNECTION TO QUALITY & SERVICE

**EDAC INC** TORONTO, ONTARIO CANADA

THESE DRAWINGS AND SPECIFICATIONS ARE THE PROPERTY OF EDAC INC.,AND SHALL NOT BE REPRODUCED,OR COPIED OR USED AS THE BASIS FOR THE MANUFACTURE OR SALE OF APPARATUS WITHOUT WRITTEN PERMISSION.

| ACAD REFERENCE NO. | 346-ENG-MASTER   |
|--------------------|------------------|
| DRAWN: J.LEE       | DATE: APR. 22/09 |
| CHECKED:           | DATE:            |
| SCALE: 1:1         | SHEET 1 OF 2     |
| DRAWING NUMBER     | ISSUE            |