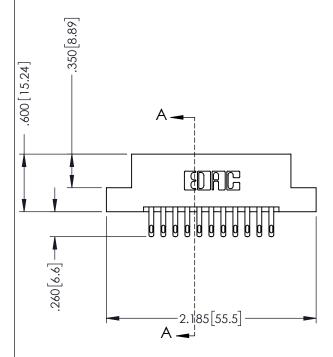

346-ENG-MASTER

SECTION A-A

ISSUE NUMBER ORIGINAL 1

|   | ACAD REFERENCE NO. | 346-ENG-MASTER   |
|---|--------------------|------------------|
|   | DRAWN: J.LEE       | DATE: APR. 22/09 |
| ) | CHECKED:           | DATE:            |
|   | SCALE: 1:1         | SHEET 2 OF 2     |
|   | DRAWING NUMBER     | ISSUE            |
|   | 346-ENG-MASTER     | 1                |