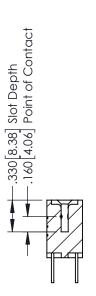

## **Contact Code 555**

## **Contact Code 556**

INSULATOR MATERIAL: THERMOPLASTIC POLYESTER, UL 94V-0 CONTACT MATERIAL; COPPER, NICKEL, TIN ALLOY CA-725 CONTACT PLATING: GOLD ON THE MATING AREA, TIN-LEAD

ON THE CONTACT TAILS, NICKEL UNDERPLATE